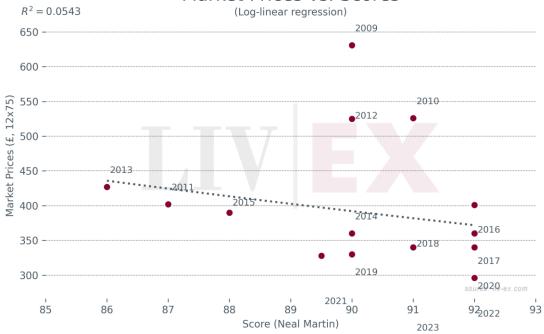

## Prices (£/12x75)

| Vintage     | Market<br>Price | Ex-London | MP to ex-<br>Lon. | Ex-neg. | MP to ex-<br>neg. | Ex-chât. | MP to ex-<br>chât. |
|-------------|-----------------|-----------|-------------------|---------|-------------------|----------|--------------------|
| 2023        | £340            | £330      | 3.0%              | £343    | -1.0%             | £286     | 18.8%              |
| 2022        | £360            | £432      | -16.7%            | -       | -                 | -        | -                  |
| <u>2021</u> | £328            | £402      | -18.4%            | £336    | -2.4%             | £280     | 17.2%              |
| 2020        | £340            | £402      | -15.4%            | £339    | 0.3%              | £279     | 21.9%              |
| 2019        | £329            | £336      | -2.1%             | -       | -                 | -        | -                  |
| 2018        | £339            | £402      | -15.7%            | £336    | 0.9%              | £280     | 21.1%              |
| 2017        | £324            | £360      | -10.0%            | £303    | 6.8%              | £253     | 28.1%              |
| 2016        | £399            | £355      | 12.4%             | £312    | 28.0%             | £260     | 53.5%              |
| 2015        | £390            | £285      | 36.8%             | £249    | 56.9%             | -        | -                  |
| 2014        | £360            | £210      | 71.4%             | £187    | 92.5%             | £156     | 131.0%             |
| 2013        | £427            | £221      | 93.2%             | £198    | 115.4%            | £165     | 158.5%             |
| 2012        | £525            | £225      | 133.3%            | £208    | 152.2%            | £173     | 202.7%             |
| 2011        | £402            | £237      | 69.6%             | £220    | 82.5%             | £184     | 119.0%             |
| 2010        | £526            | £340      | 54.7%             | £318    | 65.6%             | £265     | 98.8%              |
| 2009        | £631            | £310      | 103.5%            | £278    | 126.8%            | £233     | 171.2%             |
| 2008        | £872            | £238      | 266.4%            | £224    | 289.7%            | £188     | 363.3%             |