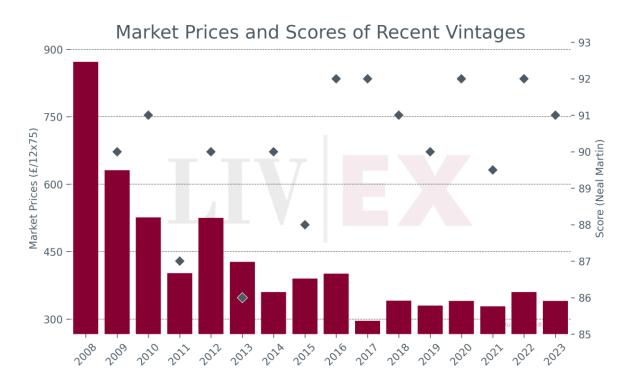

## Prices (£/12x75)

| Vintage     | Market<br>Price | Ex-London | MP to ex-<br>Lon. | Ex-neg. | MP to ex-<br>neg. | Ex-chât. | MP to ex-<br>chât. |
|-------------|-----------------|-----------|-------------------|---------|-------------------|----------|--------------------|
| 2023        | £340            | £330      | 3.0%              | £343    | -1.0%             | £286     | 18.8%              |
| 2022        | £360            | £432      | -16.7%            | -       | -                 | -        | -                  |
| <u>2021</u> | £328            | £402      | -18.4%            | £336    | -2.4%             | £280     | 17.2%              |
| 2020        | £340            | £402      | -15.4%            | £339    | 0.3%              | £279     | 21.9%              |
| 2019        | £329            | £336      | -2.1%             | -       | -                 | -        | -                  |
| 2018        | £339            | £402      | -15.7%            | £336    | 0.9%              | £280     | 21.1%              |
| 2017        | £324            | £360      | -10.0%            | £303    | 6.8%              | £253     | 28.1%              |
| 2016        | £399            | £355      | 12.4%             | £312    | 28.0%             | £260     | 53.5%              |
| 2015        | £390            | £285      | 36.8%             | £249    | 56.9%             | -        | -                  |
| 2014        | £360            | £210      | 71.4%             | £187    | 92.5%             | £156     | 131.0%             |
| 2013        | £427            | £221      | 93.2%             | £198    | 115.4%            | £165     | 158.5%             |
| 2012        | £525            | £225      | 133.3%            | £208    | 152.2%            | £173     | 202.7%             |
| 2011        | £402            | £237      | 69.6%             | £220    | 82.5%             | £184     | 119.0%             |
| 2010        | £526            | £340      | 54.7%             | £318    | 65.6%             | £265     | 98.8%              |
| 2009        | £631            | £310      | 103.5%            | £278    | 126.8%            | £233     | 171.2%             |
| 2008        | £872            | £238      | 266.4%            | £224    | 289.7%            | £188     | 363.3%             |