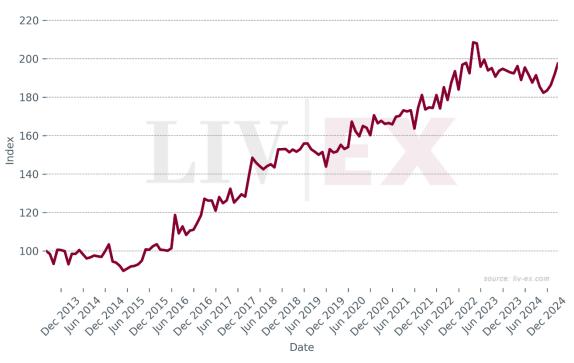

#### Reserve de la Comtesse de Lalande

• Since January 2024 Reserve de la Comtesse has accounted for 0.03% of all trade value.



#### Market Price Index









## Breakdown of buyer geography

|                         | United States | United<br>Kingdom | Europe | Asia |
|-------------------------|---------------|-------------------|--------|------|
| Past month<br>share (%) | 100.0%        | 0.0%              | 0.0%   | 0.0% |
| Past year share<br>(%)  | 29.7%         | 35.7%             | 25.5%  | 9.0% |



## Prices (£/12x75)

| Vintage     | Market<br>Price | Ex-London | MP to ex-<br>Lon. | Ex-neg. | MP to ex-<br>neg. | Ex-chât. | MP to ex-<br>chât. |
|-------------|-----------------|-----------|-------------------|---------|-------------------|----------|--------------------|
| 2023        | £340            | £330      | 3.0%              | £343    | -1.0%             | £286     | 18.8%              |
| 2022        | £360