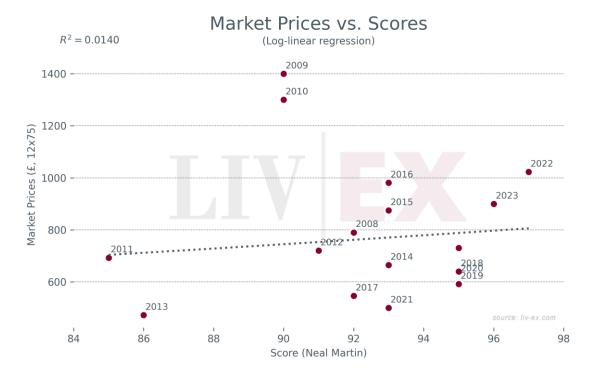

# Château Troplong Mondot

- Since January 2024, Troplong Mondot has accounted for 0.16% of all trade value.
- 2015 is Troplong Mondot's top-traded vintage by value, accounting for 20.6% of total Troplong Mondot trade value.

### Prices (£/12x75)

| Vintage | Market | Ex-London | MP to ex- | Ex-neg. | MP to ex- | Ex-chât. | MP to ex- |
|---------|--------|-----------|-----------|---------|-----------|----------|-----------|
|         | Price  |           | Lon.      |         | neg.      |          | chât.     |
| 2023    | £900   | £1,068    | -15.7%    | £920    | -2.1%     | £766     | 17.4%     |
| 2022    | £990   | £1,224    | -19.1%    | £1,059  | -6.5%     | £882     | 12.2%     |
| 2021    | £500   | £852      | -41.3%    | £737    | -32.2%    | £614     | -18.6%    |
| 2020    | £730   | £864      | -15.5%    | £744    | -1.9%     | £620     | 17.8%     |
| 2019    | £592   | £762      | -22.3%    | £644    | -8.0%     | £536     | 10.4%     |
| 2018    | £640   | £918      | -30.3%    | £786    | -18.6%    | £655     | -2.3%     |
| 2017    | £546   | £864      | -36.8%    | £759    | -28.0%    | £632     | -13.6%    |
| 2016    | £981   | £1,200    | -18.2%    | £1,060  | -7.5%     | £884     | 11.0%     |
| 2015    | £875   | £880      | -0.6%     | £780    | 12.2%     | £650     | 34.7%     |
| 2014    | £665   | £590      | 12.7%     | £498    | 33.6%     | £416     | 60.0%     |
| 2013    | £472   | £527      | -10.4%    | £513    | -8.0%     | £428     | 10.4%     |
| 2012    | £720   | £595      | 21.0%     | £551    | 30.7%     | £464     | 55.1%     |
| 2011    | £693   | £600      | 15.5%     | £556    | 24.5%     | £464     | 49.4%     |
| 2010    | £1,300 | £1,140    | 14.0%     | £1,042  | 24.8%     | £868     | 49.8%     |
| 2009    | £1,400 | £1,050    | 33.3%     | £911    | 53.8%     | £759     | 84.5%     |
| 2008    | £790   | £470      | 68.1%     | £397    | 98.8%     | £324     | 143.7%    |