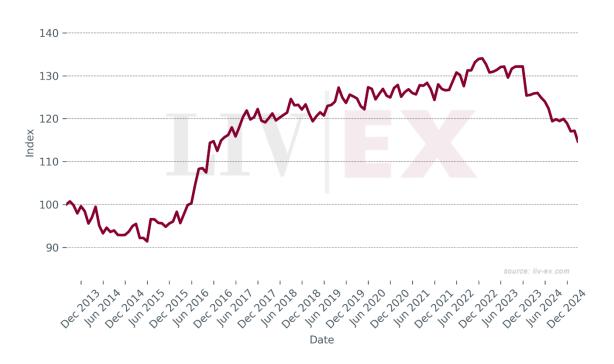

# Château Troplong Mondot

- Since January 2024, Troplong Mondot has accounted for 0.16% of all trade value.
- 2015 is Troplong Mondot's top-traded vintage by value, accounting for 20.6% of total Troplong Mondot trade value.



#### Market Price Index







### Breakdown of buyer geography

|                         | United States | United<br>Kingdom | Europe | Asia |
|-------------------------|---------------|-------------------|--------|------|
| Past month<br>share (%) | 12.7%         | 31.0%             | 56.3%  | 0.0% |
| Past year share<br>(%)  | 48.2%         | 20.3%             | 22.3%  | 9.2% |



### Prices (£/12x75)

| Vintage | Market | Ex-London | MP to ex- | Ex-neg. | MP to ex- | Ex-chât. | MP to ex- |
|---------|--------|-----------|-----------|---------|-----------|----------|-----------|
|         | Price  |           | Lon.      |         | neg.      |          | chât.     |
| 2023    | £900   | £1,068    | -15.7%    | £920    | -2.1%     | £766     | 17.4%     |
| 2022    | £990   | £1,224    | -19.1%    | £1,059  |