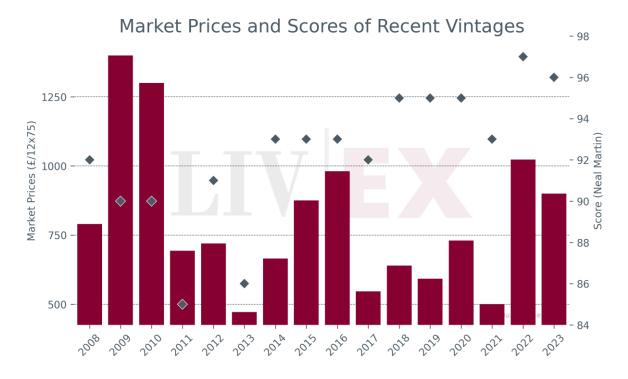

# Château Troplong Mondot

- Since January 2024, Troplong Mondot has accounted for 0.16% of all trade value.
- 2015 is Troplong Mondot's top-traded vintage by value, accounting for 20.6% of total Troplong Mondot trade value.

### Prices (£/12x75)

| Vintage | Market | Ex-London | MP to ex- | Ex-neg. | MP to ex- | Ex-chât. | MP to ex- |
|---------|--------|-----------|-----------|---------|-----------|----------|-----------|
|         | Price  |           | Lon.      |         | neg.      |          | chât.     |
| 2023    | £900   | £1,068    | -15.7%    | £920    | -2.1%     | £766     | 17.4%     |
| 2022    | £990   | £1,224    | -19.1%    | £1,059  | -6.5%     | £882     | 12.2%     |
| 2021    | £500   | £852      | -41.3%    | £737    | -32.2%    | £614     | -18.6%    |
| 2020    | £730   | £864      | -15.5%    | £744    | -1.9%     | £620     | 17.8%     |
| 2019    | £592   | £762      | -22.3%    | £644    | -8.0%     | £536     | 10.4%     |
| 2018    | £640   | £918      | -30.3%    | £786    | -18.6%    | £655     | -2.3%     |
| 2017    | £546   | £864      | -36.8%    | £759    | -28.0%    | £632     | -13.6%    |
| 2016    | £981   | £1,200    | -18.2%    | £1,060  | -7.5%     | £884     | 11.0%     |
| 2015    | £875   | £880      | -0.6%     | £780    | 12.2%     | £650     | 34.7%     |
| 2014    | £665   | £590      | 12.7%     | £498    | 33.6%     | £416     | 60.0%     |
| 2013    | £472   | £527      | -10.4%    | £513    | -8.0%     | £428     | 10.4%     |
| 2012    | £720   | £595      | 21.0%     | £551    | 30.7%     | £464     | 55.1%     |
| 2011    | £693   | £600      | 15.5%     | £556    | 24.5%     | £464     | 49.4%     |
| 2010    | £1,300 | £1,140    | 14.0%     | £1,042  | 24.8%     | £868     | 49.8%     |
| 2009    | £1,400 | £1,050    | 33.3%     | £911    | 53.8%     | £759     | 84.5%     |
| 2008    | £790   | £470      | 68.1%     | £397    | 98.8%     | £324     | 143.7%    |