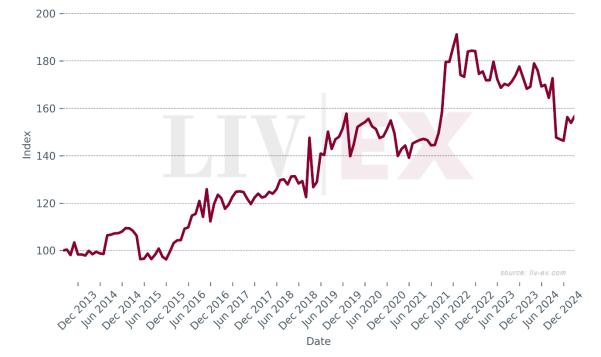

## Château Petit-Village

Since January 2024 Petit Village has accounted for 0.004% of all trade value. •

Market Prices and Scores of Recent Vintages

Market Price Index