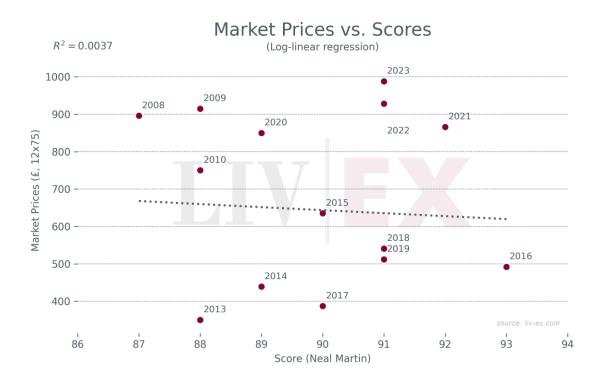

## Château Petit-Village

Since January 2024 Petit Village has accounted for 0.004% of all trade value. •

Market Prices and Scores of Recent Vintages

Market Price Index