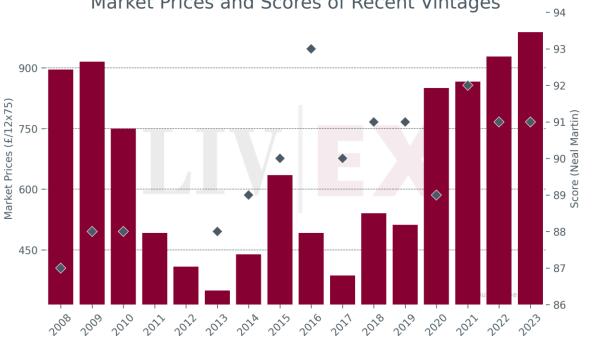

## Château Petit-Village

Since January 2024 Petit Village has accounted for 0.004% of all trade value. •

Market Prices and Scores of Recent Vintages

Market Price Index