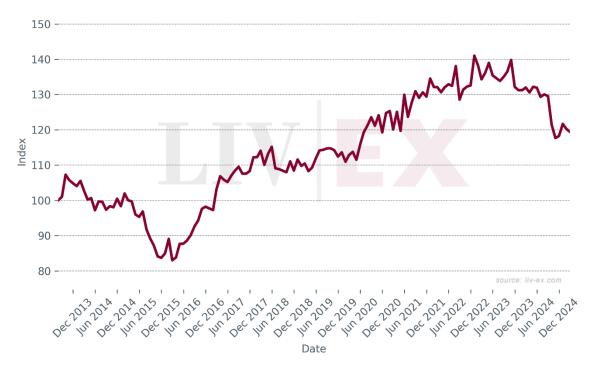

# Château Pavie Macquin

• Since January 2024 Pavie Macquin has accounted for 0.04% of all trade value.

#### Market Prices and Scores of Recent Vintages



#### Market Price Index









### Breakdown of buyer geography

|                         | United States | United<br>Kingdom | Europe | Asia  |
|-------------------------|---------------|-------------------|--------|-------|
| Past month<br>share (%) | 56.5%         | 0.0%              | 7.5%   | 36.0% |
| Past year share<br>(%)  | 35.6%         | 21.6%             | 12.6%  | 30.1% |



### Prices (£/12x75)

| Vintage | Market | Ex-London | MP to ex- | Ex-neg. | MP to ex- | Ex-chât. | MP to ex- |
|---------|--------|-----------|-----------|---------|-----------|----------|-----------|
|         | Price  |           | Lon.      |         | neg.      |          | chât.     |
| 2023    | £485   | £576      | -15.8%    | £490    | -1.1%     | £409     | 18.7%     |
| 2022    | £660   | £809      | -18.4%    | £698