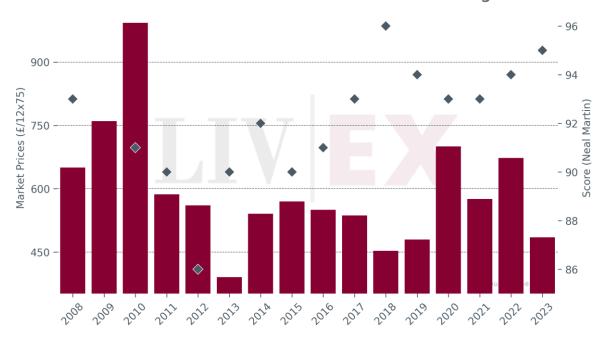

# Château Pavie Macquin

• Since January 2024 Pavie Macquin has accounted for 0.04% of all trade value.

#### Market Prices and Scores of Recent Vintages



#### Market Price Index









### Breakdown of buyer geography

|                         | United States | United<br>Kingdom | Europe | Asia  |
|-------------------------|---------------|-------------------|--------|-------|
| Past month<br>share (%) | 56.5%         | 0.0%              | 7.5%   | 36.0% |
| Past year share<br>(%)  | 35.6%         | 21.6%             | 12.6%  | 30.1% |



### Prices (£/12x75)

| Vintage | Market | Ex-London | MP to ex- | Ex-neg. | MP to ex- | Ex-chât. | MP to ex- |
|---------|--------|-----------|-----------|---------|-----------|----------|-----------|
|         | Price  |           | Lon.      |         | neg.      |          | chât.     |
| 2023    | £485   | £576      | -15.8%    | £490    | -1.1%     | £409     | 18.7%     |
| 2022    | £660   | £