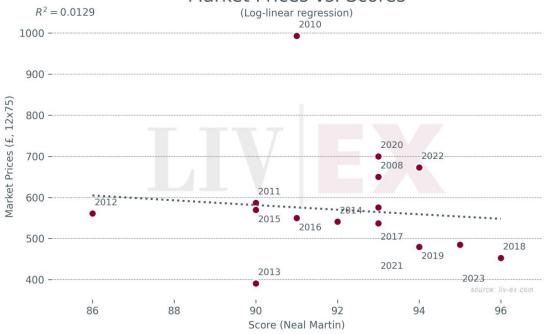

# Château Pavie Macquin

• Since January 2024 Pavie Macquin has accounted for 0.04% of all trade value.

#### Market Prices and Scores of Recent Vintages



#### Market Price Index









### Breakdown of buyer geography

|                         | United States | United<br>Kingdom | Europe | Asia  |
|-------------------------|---------------|-------------------|--------|-------|
| Past month<br>share (%) | 56.5%         | 0.0%              | 7.5%   | 36.0% |
| Past year share<br>(%)  | 35.6%         | 21.6%             | 12.6%  | 30.1% |



### Prices (£/12x75)

| Vintage | Market | Ex-London | MP to ex- | Ex-neg. | MP to ex- | Ex-chât. | MP to ex- |
|---------|--------|-----------|-----------|---------|-----------|----------|-----------|
|         | Price  |           | Lon.      |         | neg.      |          | chât.     |
| 2023    | £485   | £576      | -15.8%    | £490    | -1.1%     | £409     | 18.7%     |
| 2022    | £660   | £809      | -18.4%    | £698    |