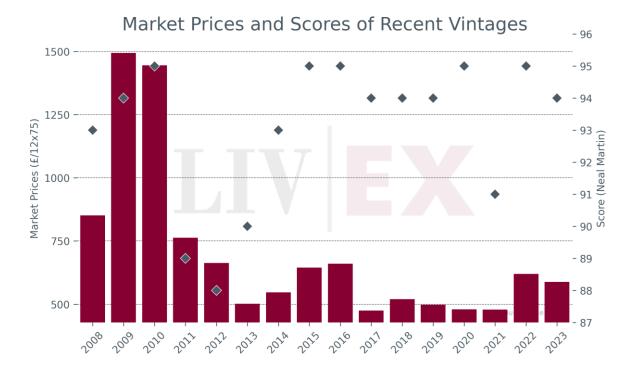

# Château Pape Clement

- Since January 2024, Pape Clement has accounted for 0.23% of all trade value.
- 2019 is its top-traded vintage by value, accounting for 26.0% of all Pape Clement trade value.

### Prices (£/12x75)

| Vintage     | Market | Ex-London | MP to ex- | Ex-neg. | MP to ex- | Ex-chât. | MP to ex- |
|-------------|--------|-----------|-----------|---------|-----------|----------|-----------|
|             | Price  |           | Lon.      |         | neg.      |          | chât.     |
| <u>2023</u> | £588   | £708      | -16.9%    | £595    | -1.1%     | £496     | 18.6%     |
| 2022        | £610   | £750      | -18.7%    | £648    | -5.8%     | £540     | 13.0%     |
| 2021        | £479   | £742      | -35.4%    | £627    | -23.6%    | £522     | -8.3%     |
| 2020        | £480   | £752      | -36.2%    | £645    | -25.5%    | £537     | -10.7%    |
| 2019        | £498   | £725      | -31.3%    | £618    | -19.4%    | £515     | -3.3%     |
| 2018        | £520   | £795      | -34.6%    | £697    | -25.4%    | £581     | -10.5%    |
| 2017        | £475   | £760      | -37.5%    | £645    | -26.3%    | £537     | -11.6%    |
| 2016        | £660   | £790      | -16.5%    | £686    | -3.8%     | £572     | 15.4%     |
| 2015        | £645   | £625      | 3.2%      | £554    | 16.5%     | £461     | 39.8%     |
| 2014        | £547   | £480      | 14.0%     | £431    | 26.9%     | £359     | 52.2%     |
| 2013        | £551   | £540      | 2.0%      | £484    | 13.9%     | £403     | 36.6%     |
| 2012        | £663   | £550      | 20.5%     | £508    | 30.5%     | £429     | 54.7%     |
| 2011        | £774   | £620      | 24.8%     | £556    | 39.1%     | £464     | 66.9%     |
| 2010        | £1,445 | £1,095    | 32.0%     | £1,004  | 44.0%     | £836     | 72.8%     |
| 2009        | £1,440 | £1,050    | 37.1%     | £935    | 54.0%     | £799     | 80.2%     |
| 2008        | £851   | £750      | 13.5%     | £679    | 25.4%     | £575     | 48.0%     |