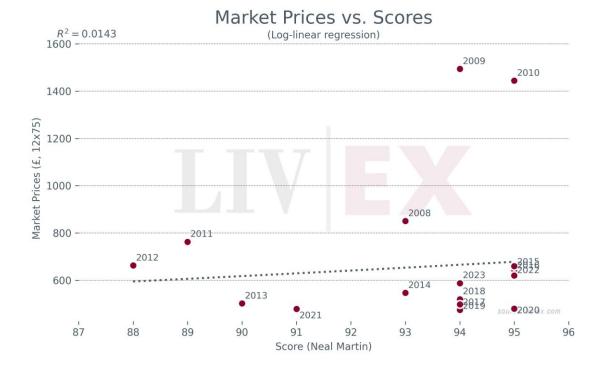

# Château Pape Clement

- Since January 2024, Pape Clement has accounted for 0.23% of all trade value.
- 2019 is its top-traded vintage by value, accounting for 26.0% of all Pape Clement trade value.

### Prices (£/12x75)

| Vintage     | Market | Ex-London | MP to ex- | Ex-neg. | MP to ex- | Ex-chât. | MP to ex- |
|-------------|--------|-----------|-----------|---------|-----------|----------|-----------|
|             | Price  |           | Lon.      |         | neg.      |          | chât.     |
| <u>2023</u> | £588   | £708      | -16.9%    | £595    | -1.1%     | £496     | 18.6%     |
| 2022        | £610   | £750      | -18.7%    | £648    | -5.8%     | £540     | 13.0%     |
| 2021        | £479   | £742      | -35.4%    | £627    | -23.6%    | £522     | -8.3%     |
| 2020        | £480   | £752      | -36.2%    | £645    | -25.5%    | £537     | -10.7%    |
| 2019        | £498   | £725      | -31.3%    | £618    | -19.4%    | £515     | -3.3%     |
| 2018        | £520   | £795      | -34.6%    | £697    | -25.4%    | £581     | -10.5%    |
| 2017        | £475   | £760      | -37.5%    | £645    | -26.3%    | £537     | -11.6%    |
| 2016        | £660   | £790      | -16.5%    | £686    | -3.8%     | £572     | 15.4%     |
| 2015        | £645   | £625      | 3.2%      | £554    | 16.5%     | £461     | 39.8%     |
| 2014        | £547   | £480      | 14.0%     | £431    | 26.9%     | £359     | 52.2%     |
| 2013        | £551   | £540      | 2.0%      | £484    | 13.9%     | £403     | 36.6%     |
| 2012        | £663   | £550      | 20.5%     | £508    | 30.5%     | £429     | 54.7%     |
| 2011        | £774   | £620      | 24.8%     | £556    | 39.1%     | £464     | 66.9%     |
| 2010        | £1,445 | £1,095    | 32.0%     | £1,004  | 44.0%     | £836     | 72.8%     |
| 2009        | £1,440 | £1,050    | 37.1%     | £935    | 54.0%     | £799     | 80.2%     |
| 2008        | £851   | £750      | 13.5%     | £679    | 25.4%     | £575     | 48.0%     |