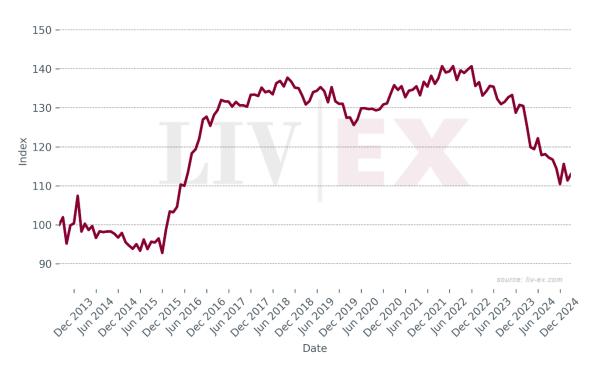

# Château Pape Clement

- Since January 2024, Pape Clement has accounted for 0.23% of all trade value.
- 2019 is its top-traded vintage by value, accounting for 26.0% of all Pape Clement trade value.



#### Market Price Index





### Breakdown of buyer geography

|                         | United States | United<br>Kingdom | Europe | Asia  |
|-------------------------|---------------|-------------------|--------|-------|
| Past month<br>share (%) | 36.2%         | 7.5%              | 29.2%  | 27.1% |
| Past year share (%)     | 46.7%         | 15.5%             | 26.3%  | 11.5% |

### Prices (£/12x75)

| Vintage     | Market | Ex-London | MP to ex- | Ex-neg. | MP to ex- | Ex-chât. | MP to ex- |
|-------------|--------|-----------|-----------|---------|-----------|----------|-----------|
|             | Price  |           | Lon.      |         | neg.      |          | chât.     |
| <u>2023</u> | £588   | £708      | -16.9%    | £595    | -1.1%     | £496     | 18.6%     |
| 2022        | £610   | £750      | -1