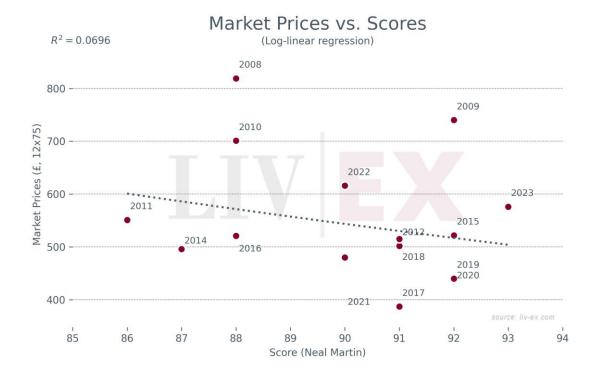

### Château Lascombes

Since January 2024 Lascombes has accounted for 0.03% of all trade value
Market Prices and Scores of Recent Vintages