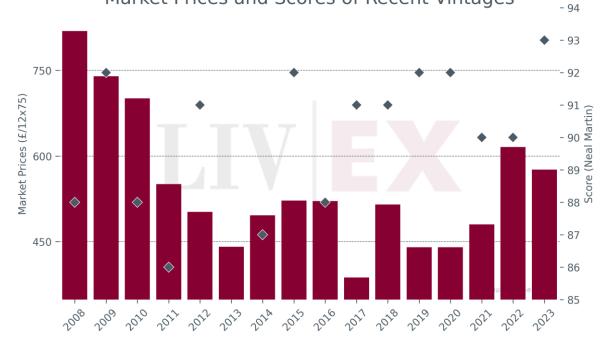

### Château Lascombes

Since January 2024 Lascombes has accounted for 0.03% of all trade value
Market Prices and Scores of Recent Vintages