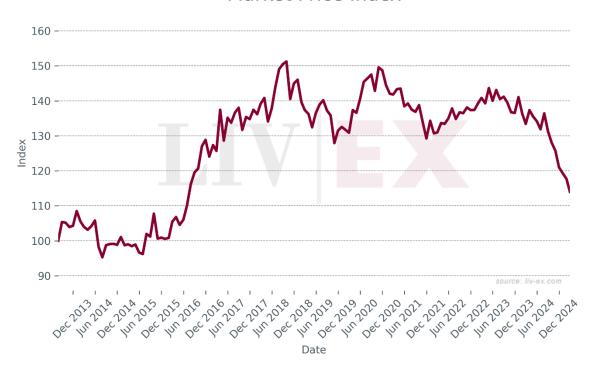

### Château Lascombes

Since January 2024 Lascombes has accounted for 0.03% of all trade value
Market Prices and Scores of Recent Vintages



#### Market Price Index





## Breakdown of buyer geography

|                         | United States | United<br>Kingdom | Europe | Asia  |
|-------------------------|---------------|-------------------|--------|-------|
| Past month<br>share (%) | 0.0%          | 73.9%             | 26.1%  | 0.0%  |
| Past year share<br>(%)  | 10.1%         | 33.6%             | 21.2%  | 35.2% |

## Prices (£/12x75)

| Vintage | Market | Ex-London | MP to ex- | Ex-neg. | MP to ex- | Ex-chât. | MP to ex- |
|---------|--------|-----------|-----------|---------|-----------|----------|-----------|
|         | Price  |           | Lon.      |         | neg.      |          | chât.     |
| 2023    | £576   | £596      | -3.4%     | £503    | 14.6%     | £419     | 37.5%     |
| 2022    | £624   | £745      | -16.2%    | £648    | -3