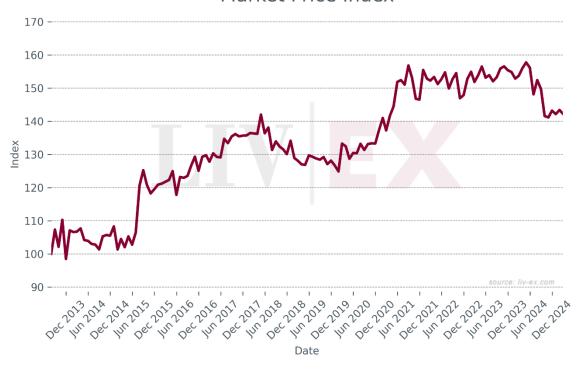

## Château Larcis Ducasse

• Since January 2024 Larcis Ducasse has accounted for 0.02% of all trade value.

#### Market Prices and Scores of Recent Vintages



#### Market Price Index







## Breakdown of buyer geography

|                         | United States | United<br>Kingdom | Europe | Asia |
|-------------------------|---------------|-------------------|--------|------|
| Past month<br>share (%) | 0.0%          | 0.0%              | 100.0% | 0.0% |
| Past year share<br>(%)  | 71.9%         | 14.0%             | 14.0%  | 0.0% |



## Prices (£/12x75)

| Vintage | Market<br>Price | Ex-London | MP to ex-<br>Lon. | Ex-neg. | MP to ex-<br>neg. | Ex-chât. | MP to ex-<br>chât. |
|---------|-----------------|-----------|-------------------|---------|-------------------|----------|--------------------|
| 2023    | £504            | £600      | -16.0%            | -       | -                 | -        | -                  |
| 2022    | £705            | £867      | -18