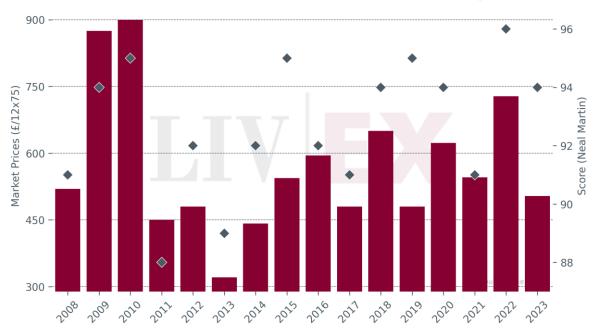

#### Market Prices and Scores of Recent Vintages

## Prices (£/12x75)

| Vintage | Market<br>Price | Ex-London | MP to ex-<br>Lon. | Ex-neg. | MP to ex-<br>neg. | Ex-chât. | MP to ex-<br>chât. |
|---------|-----------------|-----------|-------------------|---------|-------------------|----------|--------------------|
| 2023    | £504            | £600      | -16.0%            | -       | -                 | -        | -                  |
| 2022    | £705            | £867      | -18.7%            | £747    | -5.7%             | £623     | 13.2%              |
| 2021    | £520            | £656      | -20.7%            | £565    | -8.0%             | £471     | 10.4%              |
| 2020    | £623            | £664      | -6.2%             | £570    | 9.2%              | £475     | 31.1%              |
| 2019    | £480            | £558      | -14.0%            | £476    | 0.8%              | £397     | 20.9%              |
| 2018    | £650            | £594      | 9.4%              | £558    | 16.5%             | £465     | 39.8%              |
| 2017    | £460            | £585      | -21.4%            | £506    | -9.1%             | £422     | 9.1%               |
| 2016    | £595            | £642      | -7.3%             | £549    | 8.4%              | £457     | 30.1%              |
| 2015    | £544            | £525      | 3.6%              | £429    | 26.7%             | -        | -                  |
| 2014    | £428            | £350      | 22.3%             | £312    | 37.3%             | -        | -                  |
| 2013    | £315            | -         | -                 | £292    | 8.1%              | -        | -                  |
| 2012    | £480            | £390      | 23.1%             | £306    | 56.8%             | £255     | 88.2%              |
| 2011    | £418            | £365      | 14.5%             | £330    | 26.5%             | £330     | 26.5%              |
| 2010    | £900            | £585      | 53.8%             | £527    | 70.7%             | -        | -                  |
| 2009    | £875            | £470      | 86.2%             | £364    | 140.2%            | -        | -                  |
| 2008    | £520            | £360      | 44.4%             | £314    | 65.8%             | £261     | 98.9%              |