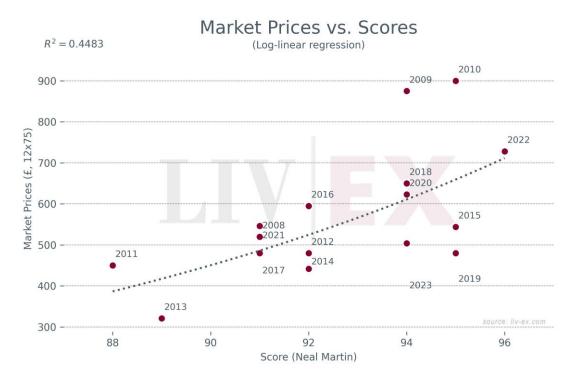

#### Market Prices and Scores of Recent Vintages

## Prices (£/12x75)

| Vintage | Market<br>Price | Ex-London | MP to ex-<br>Lon. | Ex-neg. | MP to ex-<br>neg. | Ex-chât. | MP to ex-<br>chât. |
|---------|-----------------|-----------|-------------------|---------|-------------------|----------|--------------------|
| 2023    | £504            | £600      | -16.0%            | -       | -                 | -        | -                  |
| 2022    | £705            | £867      | -18.7%            | £747    | -5.7%             | £623     | 13.2%              |
| 2021    | £520            | £656      | -20.7%            | £565    | -8.0%             | £471     | 10.4%              |
| 2020    | £623            | £664      | -6.2%             | £570    | 9.2%              | £475     | 31.1%              |
| 2019    | £480            | £558      | -14.0%            | £476    | 0.8%              | £397     | 20.9%              |
| 2018    | £650            | £594      | 9.4%              | £558    | 16.5%             | £465     | 39.8%              |
| 2017    | £460            | £585      | -21.4%            | £506    | -9.1%             | £422     | 9.1%               |
| 2016    | £595            | £642      | -7.3%             | £549    | 8.4%              | £457     | 30.1%              |
| 2015    | £544            | £525      | 3.6%              | £429    | 26.7%             | -        | -                  |
| 2014    | £428            | £350      | 22.3%             | £312    | 37.3%             | -        | -                  |
| 2013    | £315            | -         | -                 | £292    | 8.1%              | -        | -                  |
| 2012    | £480            | £390      | 23.1%             | £306    | 56.8%             | £255     | 88.2%              |
| 2011    | £418            | £365      | 14.5%             | £330    | 26.5%             | £330     | 26.5%              |
| 2010    | £900            | £585      | 53.8%             | £527    | 70.7%             | -        | -                  |
| 2009    | £875            | £470      | 86.2%             | £364    | 140.2%            | -        | -                  |
| 2008    | £520            | £360      | 44.4%             | £314    | 65.8%             | £261     | 98.9%              |