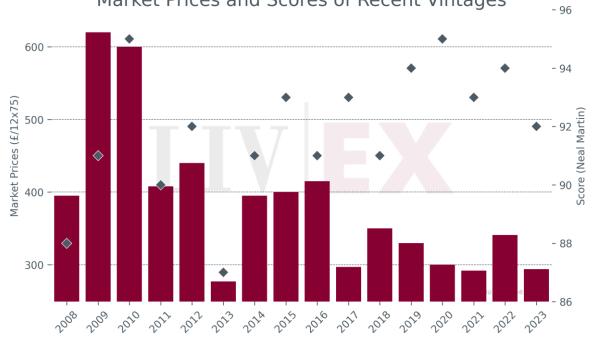

## Château Langoa Barton

• Since January 2024 Langoa Barton has accounted for 0.01% of all trade value. Market Prices and Scores of Recent Vintages

Market Price Index

## Prices (£/12x75)

| Vintage     | Market | Ex-London | MP to ex- | Ex-neg. | MP to ex- | Ex-chât. | MP to ex- |
|-------------|--------|-----------|-----------|---------|-----------|----------|-----------|
|             | Price  |           | Lon.      |         | neg.      |          | chât.     |
| <u>2023</u> | £294   | £350      | -16.0%    | £300    | -2.1%     | £250     | 17.4%     |
| 2022        | £340   | £428      | -20.6%    | £353    | -3.7%     | -        | -         |
| <u>2021</u> | £292   | £354      | -17.5%    | £301    | -3.0%     | £251     | 16.4%     |
| 2020        | £300   | £358      | -16.2%    | £304    | -1.2%     | £243     | 23.6%     |
| <u>2019</u> | £320   | £354      | -9.6%     | £302    | 5.8%      | £252     | 26.9%     |
| <u>2018</u> | £350   | £438      | -20.1%    | £380    | -8.0%     | £317     | 10.4%     |
| 2017        | £335   | £390      | -14.1%    | £327    | 2.6%      | £269     | 24.7%     |
| 2016        | £415   | £420      | -1.2%     | £380    | 9.1%      | £317     | 30.9%     |
| 2015        | £400   | £340      | 17.6%     | £301    | 32.7%     | £254     | 57.3%     |
| <u>2014</u> | £395   | £285      | 38.6%     | £251    | 57.3%     | £212     | 86.2%     |
| <u>2013</u> | £280   | £270      | 3.7%      | £277    | 1.1%      | £233     | 20.1%     |
| 2012        | £440   | £335      | 31.3%     | £291    | 51.3%     | £245     | 79.7%     |
| 2011        | £408   | £339      | 20.4%     | £301    | 35.4%     | £301     | 35.4%     |
| 2010        | £600   | £499      | 20.2%     | £471    | 27.4%     | -        | -         |
| 2009        | £620   | £450      | 37.8%     | £405    | 53.2%     | £344     | 80.2%     |
| <u>2008</u> | £395   | £230      | 71.7%     | £209    | 88.9%     | -        | -         |