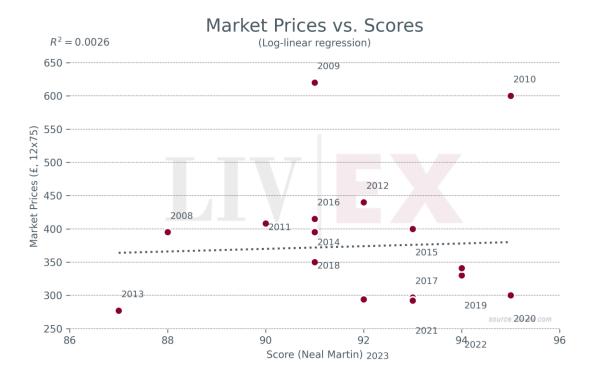

## Château Langoa Barton

• Since January 2024 Langoa Barton has accounted for 0.01% of all trade value. Market Prices and Scores of Recent Vintages

Market Price Index

## Prices (£/12x75)

| Vintage     | Market | Ex-London | MP to ex- | Ex-neg. | MP to ex- | Ex-chât. | MP to ex- |
|-------------|--------|-----------|-----------|---------|-----------|----------|-----------|
|             | Price  |           | Lon.      |         | neg.      |          | chât.     |
| <u>2023</u> | £294   | £350      | -16.0%    | £300    | -2.1%     | £250     | 17.4%     |
| 2022        | £340   | £428      | -20.6%    | £353    | -3.7%     | -        | -         |
| <u>2021</u> | £292   | £354      | -17.5%    | £301    | -3.0%     | £251     | 16.4%     |
| 2020        | £300   | £358      | -16.2%    | £304    | -1.2%     | £243     | 23.6%     |
| <u>2019</u> | £320   | £354      | -9.6%     | £302    | 5.8%      | £252     | 26.9%     |
| <u>2018</u> | £350   | £438      | -20.1%    | £380    | -8.0%     | £317     | 10.4%     |
| 2017        | £335   | £390      | -14.1%    | £327    | 2.6%      | £269     | 24.7%     |
| 2016        | £415   | £420      | -1.2%     | £380    | 9.1%      | £317     | 30.9%     |
| 2015        | £400   | £340      | 17.6%     | £301    | 32.7%     | £254     | 57.3%     |
| <u>2014</u> | £395   | £285      | 38.6%     | £251    | 57.3%     | £212     | 86.2%     |
| <u>2013</u> | £280   | £270      | 3.7%      | £277    | 1.1%      | £233     | 20.1%     |
| 2012        | £440   | £335      | 31.3%     | £291    | 51.3%     | £245     | 79.7%     |
| 2011        | £408   | £339      | 20.4%     | £301    | 35.4%     | £301     | 35.4%     |
| 2010        | £600   | £499      | 20.2%     | £471    | 27.4%     | -        | -         |
| 2009        | £620   | £450      | 37.8%     | £405    | 53.2%     | £344     | 80.2%     |
| <u>2008</u> | £395   | £230      | 71.7%     | £209    | 88.9%     | -        | -         |