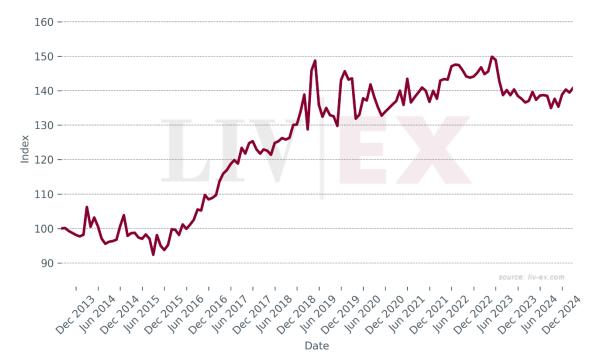

## Château Langoa Barton

• Since January 2024 Langoa Barton has accounted for 0.01% of all trade value. Market Prices and Scores of Recent Vintages

Market Price Index