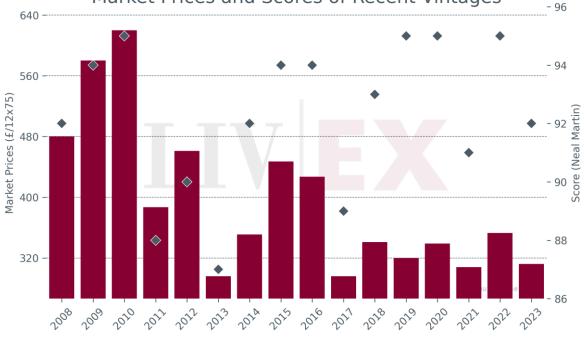

## Château Lagrange

• Since January 2024 Lagrange has accounted for 0.01% of all trade value. Market Prices and Scores of Recent Vintages

Market Price Index