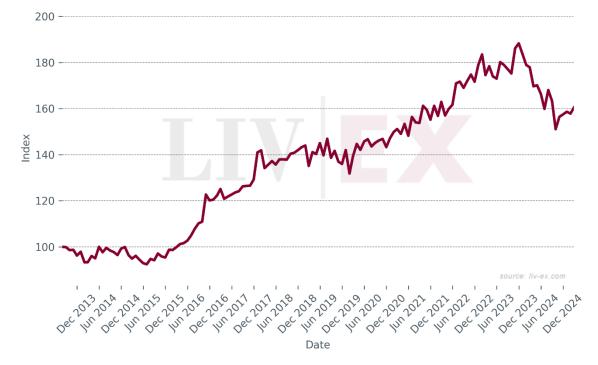

## Château Lagrange

• Since January 2024 Lagrange has accounted for 0.01% of all trade value. Market Prices and Scores of Recent Vintages

Market Price Index