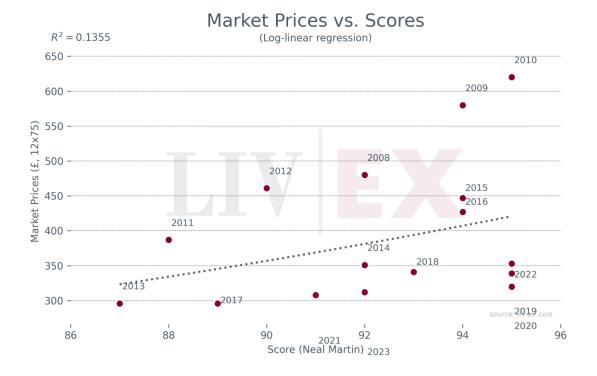

## Château Lagrange

• Since January 2024 Lagrange has accounted for 0.01% of all trade value. Market Prices and Scores of Recent Vintages

Market Price Index