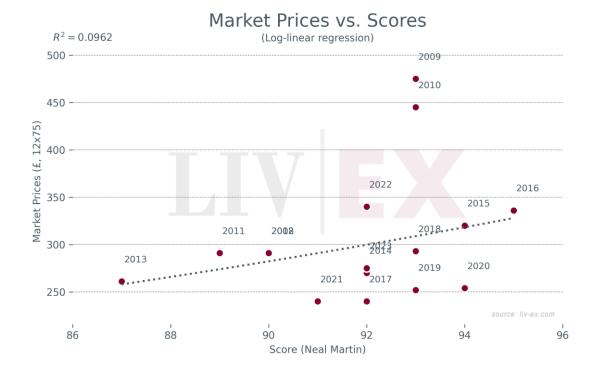

## Château Lafon-Rochet

Since January 2024 Lafon-Rochet has accounted for 0.01% of all trade value.
Market Prices and Scores of Recent Vintages

Market Price Index

## Prices (£/12x75)

| Vintage     | Market | Ex-London | MP to ex- | Ex-neg. | MP to ex- | Ex-chât. | MP to ex- |
|-------------|--------|-----------|-----------|---------|-----------|----------|-----------|
|             | Price  |           | Lon.      |         | neg.      |          | chât.     |
| 2023        | £275   | £330      | -16.7%    | £281    | -2.1%     | £234     | 17.5%     |
| 2022        | £340   | £420      | -19.0%    | £353    | -3.7%     | £294     | 15.7%     |
| 2021        | £240   | £300      | -20.0%    | £261    | -8.1%     | £218     | 10.3%     |
| 2020        | £254   | £325      | -21.8%    | £269    | -5.4%     | £224     | 13.3%     |
| <u>2019</u> | £252   | £336      | -25.0%    | £290    | -13.0%    | £241     | 4.4%      |
| 2018        | £290   | £384      | -24.5%    | £330    | -12.0%    | £275     | 5.6%      |
| 2017        | £240   | £360      | -33.3%    | £316    | -24.1%    | £263     | -8.9%     |
| <u>2016</u> | £336   | £408      | -17.6%    | £349    | -3.8%     | £291     | 15.4%     |
| <u>2015</u> | £320   | £300      | 6.7%      | £265    | 20.9%     | £217     | 47.8%     |
| 2014        | £270   | £220      | 22.7%     | £190    | 41.8%     | £156     | 73.3%     |
| 2013        | £261   | £230      | 13.5%     | £204    | 27.9%     | £170     | 53.5%     |
| 2012        | £291   | £240      | 21.2%     | £220    | 32.0%     | -        | -         |
| <u>2011</u> | £291   | £270      | 7.8%      | £237    | 22.9%     | £222     | 31.0%     |
| 2010        | £445   | £345      | 29.0%     | £314    | 41.5%     | -        | -         |
| 2009        | £475   | £340      | 39.7%     | £300    | 58.1%     | -        | -         |
| 2008        | £291   | £220      | 32.3%     | £194    | 49.6%     | £162     | 79.5%     |