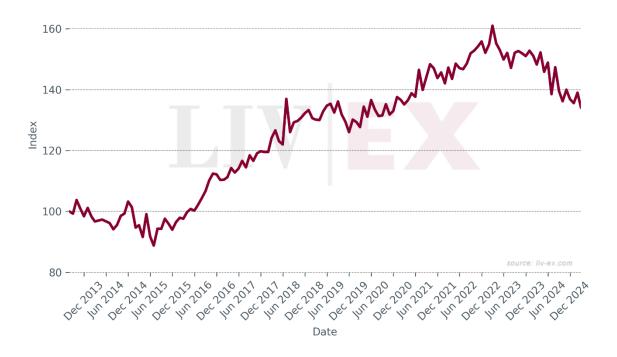

## Château Lafon-Rochet

Since January 2024 Lafon-Rochet has accounted for 0.01% of all trade value.
Market Prices and Scores of Recent Vintages

Market Price Index