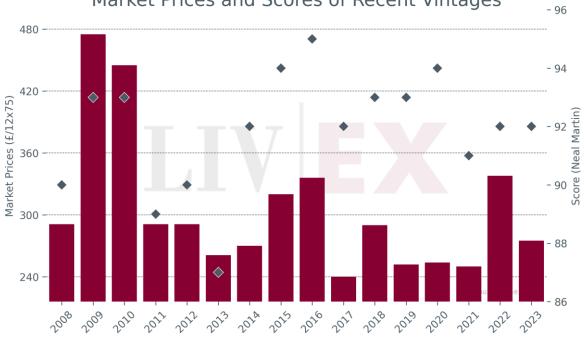

## Château Lafon-Rochet

Since January 2024 Lafon-Rochet has accounted for 0.01% of all trade value.
Market Prices and Scores of Recent Vintages

Market Price Index

## Prices (£/12x75)

| Vintage     | Market | Ex-London | MP to ex- | Ex-neg. | MP to ex- | Ex-chât. | MP to ex- |
|-------------|--------|-----------|-----------|---------|-----------|----------|-----------|
|             | Price  |           | Lon.      |         | neg.      |          | chât.     |
| 2023        | £275   | £330      | -16.7%    | £281    | -2.1%     | £234     | 17.5%     |
| 2022        | £340   | £420      | -19.0%    | £353    | -3.7%     | £294     | 15.7%     |
| 2021        | £240   | £300      | -20.0%    | £261    | -8.1%     | £218     | 10.3%     |
| 2020        | £254   | £325      | -21.8%    | £269    | -5.4%     | £224     | 13.3%     |
| <u>2019</u> | £252   | £336      | -25.0%    | £290    | -13.0%    | £241     | 4.4%      |
| 2018        | £290   | £384      | -24.5%    | £330    | -12.0%    | £275     | 5.6%      |
| 2017        | £240   | £360      | -33.3%    | £316    | -24.1%    | £263     | -8.9%     |
| <u>2016</u> | £336   | £408      | -17.6%    | £349    | -3.8%     | £291     | 15.4%     |
| <u>2015</u> | £320   | £300      | 6.7%      | £265    | 20.9%     | £217     | 47.8%     |
| 2014        | £270   | £220      | 22.7%     | £190    | 41.8%     | £156     | 73.3%     |
| 2013        | £261   | £230      | 13.5%     | £204    | 27.9%     | £170     | 53.5%     |
| 2012        | £291   | £240      | 21.2%     | £220    | 32.0%     | -        | -         |
| <u>2011</u> | £291   | £270      | 7.8%      | £237    | 22.9%     | £222     | 31.0%     |
| 2010        | £445   | £345      | 29.0%     | £314    | 41.5%     | -        | -         |
| 2009        | £475   | £340      | 39.7%     | £300    | 58.1%     | -        | -         |
| 2008        | £291   | £220      | 32.3%     | £194    | 49.6%     | £162     | 79.5%     |