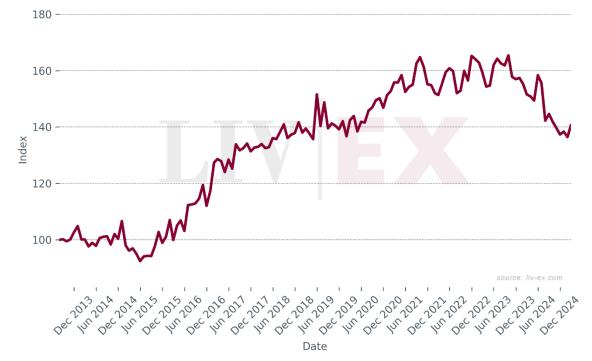

## Château La Lagune

• Since January 2024 La Lagune has accounted for 0.02% of all trade value. Market Prices and Scores of Recent Vintages

Market Price Index