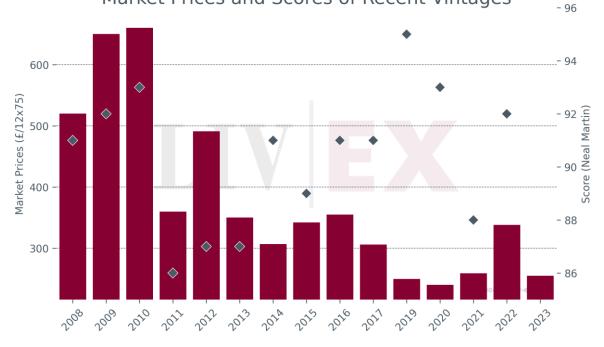

## Château La Lagune

• Since January 2024 La Lagune has accounted for 0.02% of all trade value. Market Prices and Scores of Recent Vintages

Market Price Index

## Prices (£/12x75)

| Vintage     | Market | <b>Ex-London</b> | MP to ex- | Ex-neg. | MP to ex- | Ex-chât. | MP to ex- |
|-------------|--------|------------------|-----------|---------|-----------|----------|-----------|
|             | Price  |                  | Lon.      |         | neg.      |          | chât.     |
| 2023        | £255   | £330             | -22.7%    | £261    | -2.1%     | £217     | 17.7%     |
| 2022        | £330   | £432             | -23.6%    | £353    | -6.5%     | £294     | 12.3%     |
| 2021        | £259   | £320             | -19.1%    | £277    | -6.3%     | £230     | 12.4%     |
| 2020        | £240   | £324             | -25.9%    | £273    | -12.0%    | £227     | 5.6%      |
| 2019        | £250   | £300             | -16.7%    | £257    | -2.9%     | £215     | 16.5%     |
| 2017        | £306   | £378             | -19.0%    | £322    | -5.1%     | £269     | 13.9%     |
| 2016        | £355   | £420             | -15.5%    | £368    | -3.5%     | £307     | 15.8%     |
| 2015        | £342   | £345             | -0.9%     | £305    | 12.1%     | £254     | 34.5%     |
| 2014        | £307   | £280             | 9.6%      | £249    | 23.1%     | £208     | 47.8%     |
| 2013        | £350   | £260             | 34.6%     | £253    | 38.5%     | -        | -         |
| 2012        | £491   | £395             | 24.3%     | £355    | 38.3%     | £296     | 66.0%     |
| 2011        | £360   | £370             | -2.7%     | £348    | 3.5%      | £348     | 3.5%      |
| <u>2010</u> | £660   | £460             | 43.5%     | £411    | 60.7%     | -        | -         |
| 2009        | £650   | £396             | 64.1%     | £324    | 100.8%    | -        | -         |
| 2008        | £520   | £280             | 85.7%     | £246    | 111.6%    | -        | -         |