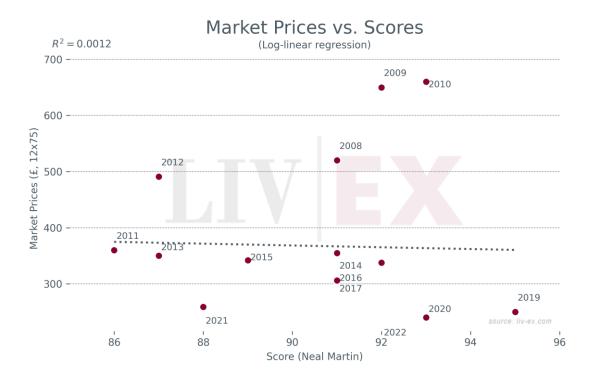

## Château La Lagune

• Since January 2024 La Lagune has accounted for 0.02% of all trade value. Market Prices and Scores of Recent Vintages

Market Price Index

## Prices (£/12x75)

| Vintage     | Market | <b>Ex-London</b> | MP to ex- | Ex-neg. | MP to ex- | Ex-chât. | MP to ex- |
|-------------|--------|------------------|-----------|---------|-----------|----------|-----------|
|             | Price  |                  | Lon.      |         | neg.      |          | chât.     |
| 2023        | £255   | £330             | -22.7%    | £261    | -2.1%     | £217     | 17.7%     |
| 2022        | £330   | £432             | -23.6%    | £353    | -6.5%     | £294     | 12.3%     |
| 2021        | £259   | £320             | -19.1%    | £277    | -6.3%     | £230     | 12.4%     |
| 2020        | £240   | £324             | -25.9%    | £273    | -12.0%    | £227     | 5.6%      |
| 2019        | £250   | £300             | -16.7%    | £257    | -2.9%     | £215     | 16.5%     |
| 2017        | £306   | £378             | -19.0%    | £322    | -5.1%     | £269     | 13.9%     |
| 2016        | £355   | £420             | -15.5%    | £368    | -3.5%     | £307     | 15.8%     |
| 2015        | £342   | £345             | -0.9%     | £305    | 12.1%     | £254     | 34.5%     |
| 2014        | £307   | £280             | 9.6%      | £249    | 23.1%     | £208     | 47.8%     |
| 2013        | £350   | £260             | 34.6%     | £253    | 38.5%     | -        | -         |
| 2012        | £491   | £395             | 24.3%     | £355    | 38.3%     | £296     | 66.0%     |
| 2011        | £360   | £370             | -2.7%     | £348    | 3.5%      | £348     | 3.5%      |
| <u>2010</u> | £660   | £460             | 43.5%     | £411    | 60.7%     | -        | -         |
| 2009        | £650   | £396             | 64.1%     | £324    | 100.8%    | -        | -         |
| 2008        | £520   | £280             | 85.7%     | £246    | 111.6%    | -        | -         |