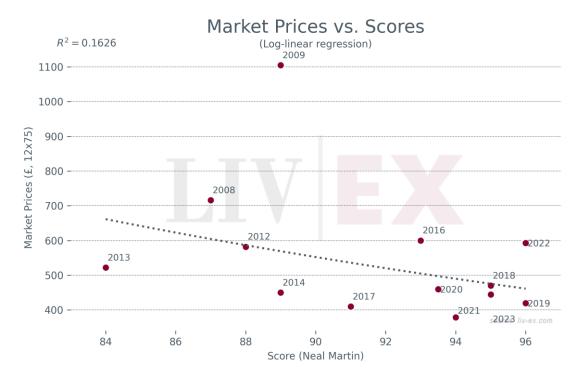

#### Market Prices and Scores of Recent Vintages

## Prices (£/12x75)

| Vintage | Market | Ex-London | MP to ex- | Ex-neg. | MP to ex- | Ex-chât. | MP to ex- |
|---------|--------|-----------|-----------|---------|-----------|----------|-----------|
|         | Price  |           | Lon.      |         | neg.      |          | chât.     |
| 2023    | £445   | £540      | -17.6%    | £455    | -2.1%     | £378     | 17.7%     |
| 2022    | £592   | £684      | -13.5%    | £581    | 1.8%      | £477     | 24.0%     |
| 2021    | £379   | £576      | -34.2%    | £492    | -22.9%    | £410     | -7.5%     |
| 2020    | £460   | £600      | -23.3%    | £496    | -7.2%     | £413     | 11.3%     |
| 2019    | £420   | £504      | -16.7%    | £438    | -4.0%     | £365     | 15.2%     |
| 2018    | £470   | £618      | -23.9%    | £533    | -11.7%    | £444     | 5.9%      |
| 2017    | £410   | £575      | -28.7%    | £471    | -13.0%    | £393     | 4.3%      |
| 2016    | £582   | £540      | 7.8%      | £489    | 19.1%     | £405     | 43.6%     |
| 2015    | £635   | £450      | 41.1%     | £395    | 60.6%     | £330     | 92.7%     |
| 2014    | £450   | £325      | 38.5%     | £291    | 54.7%     | £242     | 85.6%     |
| 2013    | £522   | -         | -         | £301    | 73.3%     | £248     | 110.7%    |
| 2012    | £652   | £350      | 86.3%     | £318    | 104.8%    | £265     | 145.8%    |
| 2011    | £492   | £390      | 26.2%     | £348    | 41.5%     | £290     | 69.8%     |
| 2010    | £793   | £650      | 22.0%     | £603    | 31.4%     | £508     | 56.1%     |
| 2009    | £1,105 | £660      | 67.4%     | £546    | 102.3%    | £455     | 142.7%    |
| 2008    | £716   | £370      | 93.5%     | £303    | 136.1%    | £251     | 185.3%    |