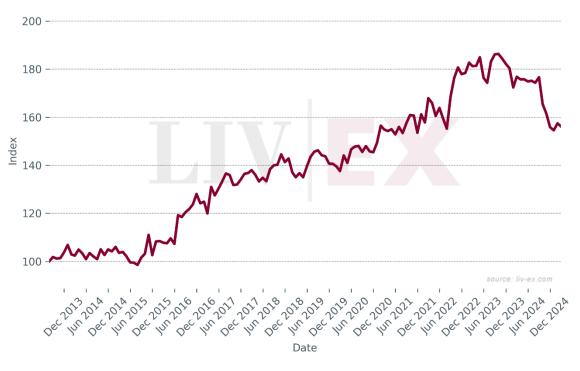

## Château La Gaffeliere

• Since January 2024 La Gaffeliere has accounted for 0.03% of all trade value.

#### Market Prices and Scores of Recent Vintages



#### Market Price Index







## Breakdown of buyer geography

|                         | United States | United<br>Kingdom | Europe | Asia |
|-------------------------|---------------|-------------------|--------|------|
| Past month<br>share (%) | 80.7%         | 9.7%              | 0.0%   | 9.6% |
| Past year share<br>(%)  | 43.9%         | 34.5%             | 20.2%  | 1.3% |



## Prices (£/12x75)

| Vintage | Market | Ex-London | MP to ex- | Ex-neg. | MP to ex- | Ex-chât. | MP to ex- |
|---------|--------|-----------|-----------|---------|-----------|----------|-----------|
|         | Price  |           | Lon.      |         | neg.      |          | chât.     |
| 2023    | £445   | £540      | -17.6%    | £455    | -2.1%     | £378     | 17.7%     |
| 2022    | £592   | £684      | -13.5%    | £581    | 1.