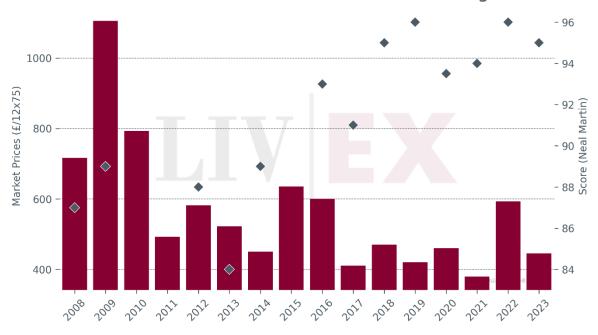

#### Market Prices and Scores of Recent Vintages

## Prices (£/12x75)

| Vintage | Market | Ex-London | MP to ex- | Ex-neg. | MP to ex- | Ex-chât. | MP to ex- |
|---------|--------|-----------|-----------|---------|-----------|----------|-----------|
|         | Price  |           | Lon.      |         | neg.      |          | chât.     |
| 2023    | £445   | £540      | -17.6%    | £455    | -2.1%     | £378     | 17.7%     |
| 2022    | £592   | £684      | -13.5%    | £581    | 1.8%      | £477     | 24.0%     |
| 2021    | £379   | £576      | -34.2%    | £492    | -22.9%    | £410     | -7.5%     |
| 2020    | £460   | £600      | -23.3%    | £496    | -7.2%     | £413     | 11.3%     |
| 2019    | £420   | £504      | -16.7%    | £438    | -4.0%     | £365     | 15.2%     |
| 2018    | £470   | £618      | -23.9%    | £533    | -11.7%    | £444     | 5.9%      |
| 2017    | £410   | £575      | -28.7%    | £471    | -13.0%    | £393     | 4.3%      |
| 2016    | £582   | £540      | 7.8%      | £489    | 19.1%     | £405     | 43.6%     |
| 2015    | £635   | £450      | 41.1%     | £395    | 60.6%     | £330     | 92.7%     |
| 2014    | £450   | £325      | 38.5%     | £291    | 54.7%     | £242     | 85.6%     |
| 2013    | £522   | -         | -         | £301    | 73.3%     | £248     | 110.7%    |
| 2012    | £652   | £350      | 86.3%     | £318    | 104.8%    | £265     | 145.8%    |
| 2011    | £492   | £390      | 26.2%     | £348    | 41.5%     | £290     | 69.8%     |
| 2010    | £793   | £650      | 22.0%     | £603    | 31.4%     | £508     | 56.1%     |
| 2009    | £1,105 | £660      | 67.4%     | £546    | 102.3%    | £455     | 142.7%    |
| 2008    | £716   | £370      | 93.5%     | £303    | 136.1%    | £251     | 185.3%    |