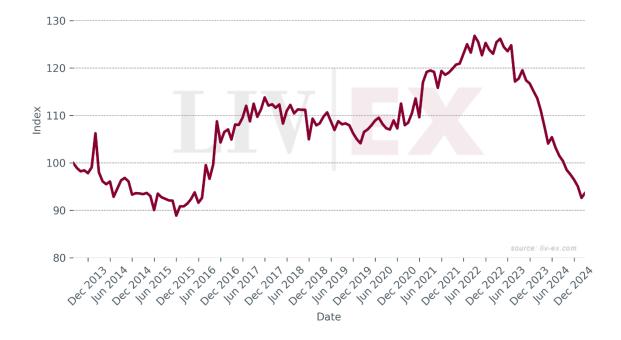

## Château L'Evangile

- Since January 2024, l'Evangile has accounted for 0.12% of all trade value.
- **2010** is its top-traded vintage by value, accounting for 21.4% of all l'Evangile trade value.

Market Price Index