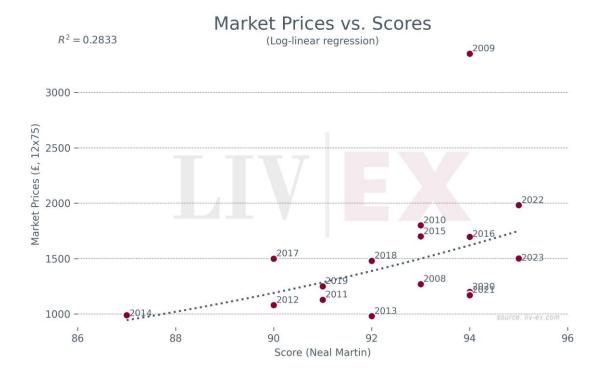

## Château L'Evangile

- Since January 2024, l'Evangile has accounted for 0.12% of all trade value.
- **2010** is its top-traded vintage by value, accounting for 21.4% of all l'Evangile trade value.

Market Price Index

## Prices (£/12x75)

| Vintage     | Market | Ex-London | MP to ex- | Ex-neg. | MP to ex- | Ex-chât. | MP to ex- |
|-------------|--------|-----------|-----------|---------|-----------|----------|-----------|
|             | Price  |           | Lon.      |         | neg.      |          | chât.     |
| 2023        | £1,501 | £1,896    | -20.8%    | £1,533  | -2.1%     | £1,277   | 17.5%     |
| 2022        | £1,982 | £2,676    | -25.9%    | £2,242  | -11.6%    | £1,868   | 6.1%      |
| <u>2021</u> | £1,170 | £2,220    | -47.3%    | £1,843  | -36.5%    | £1,536   | -23.8%    |
| 2020        | £1,200 | £2,220    | -45.9%    | £1,860  | -35.5%    | £1,550   | -22.6%    |
| <u>2019</u> | £1,250 | £1,752    | -28.7%    | £1,448  | -13.7%    | £1,180   | 5.9%      |
| <u>2018</u> | £1,480 | £2,250    | -34.2%    | £1,902  | -22.2%    | £1,585   | -6.6%     |
| <u>2017</u> | £1,500 | £2,090    | -28.2%    | £1,897  | -20.9%    | £1,581   | -5.1%     |
| <u>2016</u> | £1,696 | £2,125    | -20.2%    | £1,871  | -9.4%     | £1,559   | 8.8%      |
| 2015        | £1,700 | £1,560    | 9.0%      | £1,412  | 20.4%     | £1,177   | 44.4%     |
| <u>2014</u> | £990   | £880      | 12.5%     | £779    | 27.1%     | £649     | 52.5%     |
| <u>2013</u> | £978   | £1,000    | -2.2%     | £972    | 0.6%      | £826     | 18.4%     |
| 2012        | £1,080 | £1,150    | -6.1%     | £1,020  | 5.9%      | £867     | 24.5%     |
| 2011        | £1,128 | £1,068    | 5.6%      | £966    | 16.8%     | £821     | 37.4%     |
| 2010        | £1,800 | £2,150    | -16.3%    | £1,905  | -5.5%     | £1,588   | 13.4%     |
| 2009        | £3,360 | £2,100    | 60.0%     | £1,821  | 84.5%     | £1,518   | 121.4%    |
| 2008        | £1,269 | £640      | 98.3%     | £627    | 102.3%    | £523     | 142.7%    |