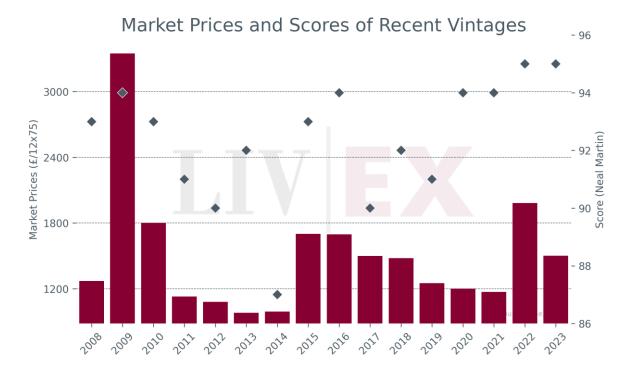

## Château L'Evangile

- Since January 2024, l'Evangile has accounted for 0.12% of all trade value.
- **2010** is its top-traded vintage by value, accounting for 21.4% of all l'Evangile trade value.

Market Price Index

## Prices (£/12x75)

| Vintage     | Market | Ex-London | MP to ex- | Ex-neg. | MP to ex- | Ex-chât. | MP to ex- |
|-------------|--------|-----------|-----------|---------|-----------|----------|-----------|
|             | Price  |           | Lon.      |         | neg.      |          | chât.     |
| 2023        | £1,501 | £1,896    | -20.8%    | £1,533  | -2.1%     | £1,277   | 17.5%     |
| 2022        | £1,982 | £2,676    | -25.9%    | £2,242  | -11.6%    | £1,868   | 6.1%      |
| <u>2021</u> | £1,170 | £2,220    | -47.3%    | £1,843  | -36.5%    | £1,536   | -23.8%    |
| 2020        | £1,200 | £2,220    | -45.9%    | £1,860  | -35.5%    | £1,550   | -22.6%    |
| <u>2019</u> | £1,250 | £1,752    | -28.7%    | £1,448  | -13.7%    | £1,180   | 5.9%      |
| <u>2018</u> | £1,480 | £2,250    | -34.2%    | £1,902  | -22.2%    | £1,585   | -6.6%     |
| <u>2017</u> | £1,500 | £2,090    | -28.2%    | £1,897  | -20.9%    | £1,581   | -5.1%     |
| <u>2016</u> | £1,696 | £2,125    | -20.2%    | £1,871  | -9.4%     | £1,559   | 8.8%      |
| 2015        | £1,700 | £1,560    | 9.0%      | £1,412  | 20.4%     | £1,177   | 44.4%     |
| <u>2014</u> | £990   | £880      | 12.5%     | £779    | 27.1%     | £649     | 52.5%     |
| <u>2013</u> | £978   | £1,000    | -2.2%     | £972    | 0.6%      | £826     | 18.4%     |
| 2012        | £1,080 | £1,150    | -6.1%     | £1,020  | 5.9%      | £867     | 24.5%     |
| 2011        | £1,128 | £1,068    | 5.6%      | £966    | 16.8%     | £821     | 37.4%     |
| 2010        | £1,800 | £2,150    | -16.3%    | £1,905  | -5.5%     | £1,588   | 13.4%     |
| 2009        | £3,360 | £2,100    | 60.0%     | £1,821  | 84.5%     | £1,518   | 121.4%    |
| 2008        | £1,269 | £640      | 98.3%     | £627    | 102.3%    | £523     | 142.7%    |