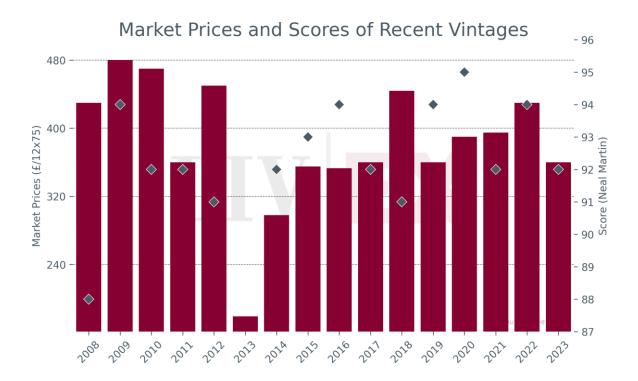

## Prices (£/12x75)

| Vintage     | Market | Ex-London | MP to ex- | Ex-neg. | MP to ex- | Ex-chât. | MP to ex- |
|-------------|--------|-----------|-----------|---------|-----------|----------|-----------|
|             | Price  |           | Lon.      |         | neg.      |          | chât.     |
| 2023        | £360   | £432      | -16.7%    | £368    | -2.1%     | £307     | 17.4%     |
| 2022        | £430   | £500      | -14.0%    | £448    | -4.1%     | £374     | 15.1%     |
| 2021        | £395   | £505      | -21.8%    | £406    | -2.6%     | £338     | 16.9%     |
| 2020        | £390   | £504      | -22.6%    | £409    | -4.7%     | £341     | 14.4%     |
| <u>2019</u> | £360   | £432      | -16.7%    | £373    | -3.6%     | £311     | 15.7%     |
| 2018        | £444   | £520      | -14.6%    | £469    | -5.4%     | £391     | 13.6%     |
| 2017        | £360   | £495      | -27.3%    | £443    | -18.7%    | -        | -         |
| 2016        | £353   | £420      | -16.0%    | £364    | -3.0%     | £301     | 17.1%     |
| 2015        | £355   | £300      | 18.3%     | £271    | 30.9%     | -        | -         |
| 2014        | £298   | £225      | 32.4%     | £197    | 51.0%     | £164     | 81.2%     |
| 2013        | £179   | £240      | -25.4%    | £204    | -12.3%    | £170     | 5.3%      |
| 2012        | £450   | £245      | 83.7%     | £214    | 110.0%    | £184     | 145.0%    |
| 2011        | £360   | £240      | 50.0%     | £220    | 63.4%     | £184     | 96.1%     |
| 2010        | £470   | £300      | 56.7%     | £291    | 61.4%     | £243     | 93.0%     |
| 2009        | £480   | £275      | 74.5%     | £238    | 101.9%    | £197     | 143.3%    |
| 2008        | £430   | £210      | 104.8%    | £183    | 135.0%    | £152     | 183.6%    |