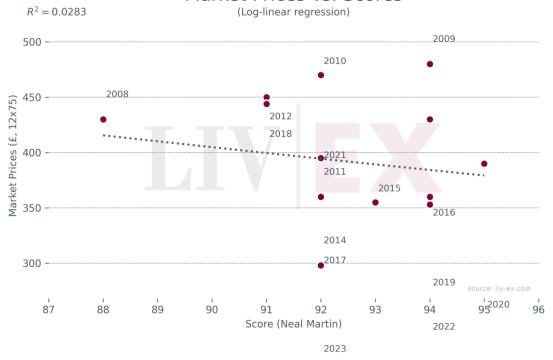

## Prices (£/12x75)

| Vintage     | Market | Ex-London | MP to ex- | Ex-neg. | MP to ex- | Ex-chât. | MP to ex- |
|-------------|--------|-----------|-----------|---------|-----------|----------|-----------|
|             | Price  |           | Lon.      |         | neg.      |          | chât.     |
| 2023        | £360   | £432      | -16.7%    | £368    | -2.1%     | £307     | 17.4%     |
| 2022        | £430   | £500      | -14.0%    | £448    | -4.1%     | £374     | 15.1%     |
| 2021        | £395   | £505      | -21.8%    | £406    | -2.6%     | £338     | 16.9%     |
| 2020        | £390   | £504      | -22.6%    | £409    | -4.7%     | £341     | 14.4%     |
| <u>2019</u> | £360   | £432      | -16.7%    | £373    | -3.6%     | £311     | 15.7%     |
| 2018        | £444   | £520      | -14.6%    | £469    | -5.4%     | £391     | 13.6%     |
| 2017        | £360   | £495      | -27.3%    | £443    | -18.7%    | -        | -         |
| 2016        | £353   | £420      | -16.0%    | £364    | -3.0%     | £301     | 17.1%     |
| 2015        | £355   | £300      | 18.3%     | £271    | 30.9%     | -        | -         |
| 2014        | £298   | £225      | 32.4%     | £197    | 51.0%     | £164     | 81.2%     |
| 2013        | £179   | £240      | -25.4%    | £204    | -12.3%    | £170     | 5.3%      |
| 2012        | £450   | £245      | 83.7%     | £214    | 110.0%    | £184     | 145.0%    |
| 2011        | £360   | £240      | 50.0%     | £220    | 63.4%     | £184     | 96.1%     |
| 2010        | £470   | £300      | 56.7%     | £291    | 61.4%     | £243     | 93.0%     |
| 2009        | £480   | £275      | 74.5%     | £238    | 101.9%    | £197     | 143.3%    |
| 2008        | £430   | £210      | 104.8%    | £183    | 135.0%    | £152     | 183.6%    |