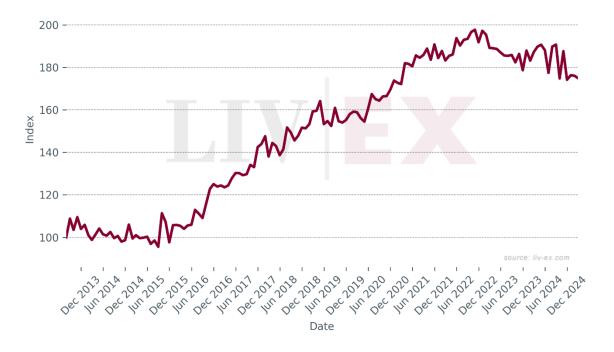

## Château Haut-Batailley

• Since January 2024, Haut-Batailley has accounted for 0.01% of all trade value.

Market Price Index