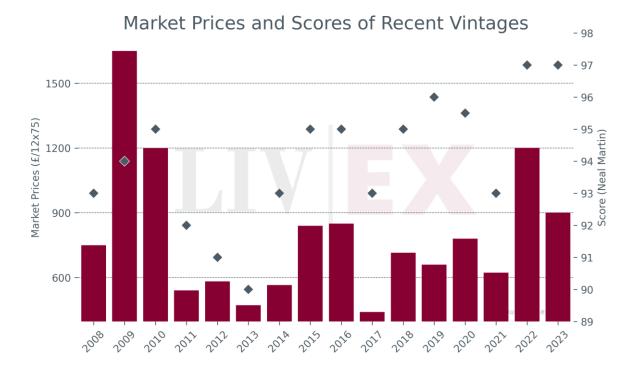

# Château Haut-Bailly

- Since January 2024, Haut-Bailly has accounted for 0.12% of all trade value.
- 2020 is its top-traded vintage by value, accounting for 18.8% of all Haut-Bailly trade value.

### Prices (£/12x75)

| Vintage     | Market | Ex-London | MP to ex- | Ex-neg. | MP to ex- | Ex-chât. | MP to ex- |
|-------------|--------|-----------|-----------|---------|-----------|----------|-----------|
|             | Price  |           | Lon.      |         | neg.      |          | chât.     |
| 2023        | £900   | £1,080    | -16.7%    | £920    | -2.1%     | £766     | 17.4%     |
| 2022        | £1,150 | £1,440    | -20.1%    | £1,246  | -7.7%     | £1,038   | 10.8%     |
| 2021        | £622   | £1,152    | -46.0%    | £983    | -36.7%    | £819     | -24.1%    |
| 2020        | £780   | £1,152    | -32.3%    | £992    | -21.4%    | £827     | -5.6%     |
| 2019        | £660   | £840      | -21.4%    | £708    | -6.8%     | £590     | 11.9%     |
| 2018        | £715   | £1,044    | -31.5%    | £888    | -19.4%    | £740     | -3.3%     |
| 2017        | £440   | £888      | -50.5%    | £759    | -42.0%    | £632     | -30.4%    |
| 2016        | £850   | £996      | -14.7%    | £873    | -2.6%     | £728     | 16.8%     |
| <u>2015</u> | £840   | £720      | 16.7%     | £621    | 35.2%     | £518     | 62.2%     |
| 2014        | £565   | £420      | 34.5%     | £374    | 51.1%     | £312     | 81.3%     |
| 2013        | £472   | £395      | 19.5%     | £385    | 22.7%     | £321     | 47.2%     |
| 2012        | £600   | £480      | 25.0%     | £429    | 40.0%     | £357     | 68.0%     |
| <u>2011</u> | £540   | £580      | -6.9%     | £522    | 3.5%      | £435     | 24.2%     |
| 2010        | £1,200 | £990      | 21.2%     | £942    | 27.4%     | £783     | 53.2%     |
| 2009        | £1,650 | £870      | 89.7%     | £777    | 112.4%    | £648     | 154.8%    |
| 2008        | £750   | £399      | 88.0%     | £345    | 117.3%    | £288     | 160.8%    |