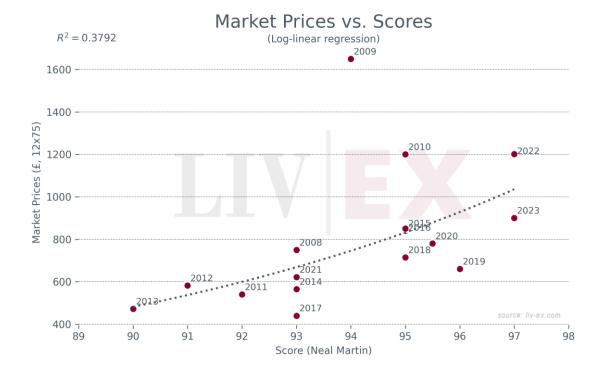

### Prices (£/12x75)

| Vintage     | Market | Ex-London | MP to ex- | Ex-neg. | MP to ex- | Ex-chât. | MP to ex- |
|-------------|--------|-----------|-----------|---------|-----------|----------|-----------|
|             | Price  |           | Lon.      |         | neg.      |          | chât.     |
| 2023        | £900   | £1,080    | -16.7%    | £920    | -2.1%     | £766     | 17.4%     |
| 2022        | £1,150 | £1,440    | -20.1%    | £1,246  | -7.7%     | £1,038   | 10.8%     |
| 2021        | £622   | £1,152    | -46.0%    | £983    | -36.7%    | £819     | -24.1%    |
| 2020        | £780   | £1,152    | -32.3%    | £992    | -21.4%    | £827     | -5.6%     |
| 2019        | £660   | £840      | -21.4%    | £708    | -6.8%     | £590     | 11.9%     |
| 2018        | £715   | £1,044    | -31.5%    | £888    | -19.4%    | £740     | -3.3%     |
| 2017        | £440   | £888      | -50.5%    | £759    | -42.0%    | £632     | -30.4%    |
| 2016        | £850   | £996      | -14.7%    | £873    | -2.6%     | £728     | 16.8%     |
| <u>2015</u> | £840   | £720      | 16.7%     | £621    | 35.2%     | £518     | 62.2%     |
| 2014        | £565   | £420      | 34.5%     | £374    | 51.1%     | £312     | 81.3%     |
| 2013        | £472   | £395      | 19.5%     | £385    | 22.7%     | £321     | 47.2%     |
| 2012        | £600   | £480      | 25.0%     | £429    | 40.0%     | £357     | 68.0%     |
| <u>2011</u> | £540   | £580      | -6.9%     | £522    | 3.5%      | £435     | 24.2%     |
| 2010        | £1,200 | £990      | 21.2%     | £942    | 27.4%     | £783     | 53.2%     |
| 2009        | £1,650 | £870      | 89.7%     | £777    | 112.4%    | £648     | 154.8%    |
| 2008        | £750   | £399      | 88.0%     | £345    | 117.3%    | £288     | 160.8%    |