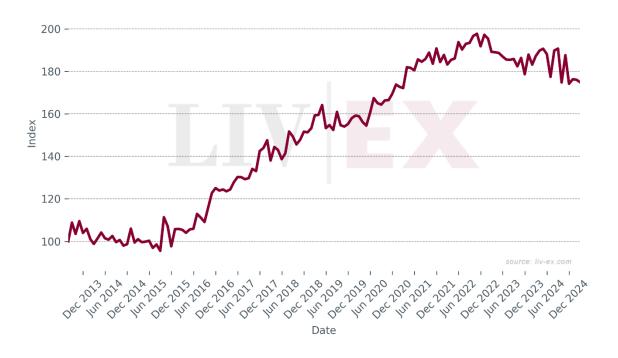

# Château Haut-Bailly

- Since January 2024, Haut-Bailly has accounted for 0.12% of all trade value.
- 2020 is its top-traded vintage by value, accounting for 18.8% of all Haut-Bailly trade value.



#### Market Price Index





### Breakdown of buyer geography

|                         | United States | United<br>Kingdom | Europe | Asia |
|-------------------------|---------------|-------------------|--------|------|
| Past month<br>share (%) | 25.9%         | 6.5%              | 57.9%  | 9.8% |
| Past year share (%)     | 58.9%         | 10.4%             | 27.7%  | 3.1% |

### Prices (£/12x75)

| Vintage     | Market | Ex-London | MP to ex- | Ex-neg. | MP to ex- | Ex-chât. | MP to ex- |
|-------------|--------|-----------|-----------|---------|-----------|----------|-----------|
|             | Price  |           | Lon.      |         | neg.      |          | chât.     |
| 2023        | £900   | £1,080    | -16.7%    | £920    | -2.1%     | £766     | 17.4%     |
| 2022        | £1,150 | £1,440    | -20.1%