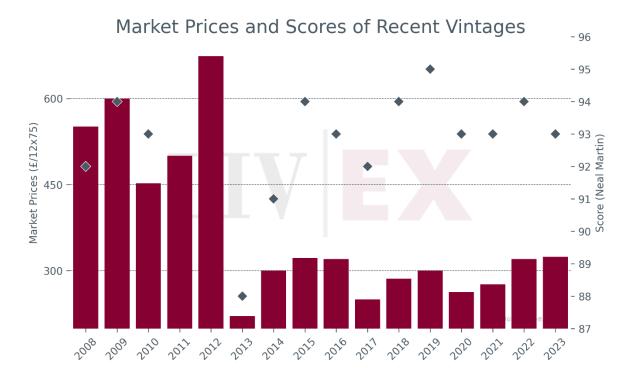

## Prices (£/12x75)

| Vintage | Market | Ex-London | MP to ex- | Ex-neg. | MP to ex- | Ex-chât. | MP to ex- |
|---------|--------|-----------|-----------|---------|-----------|----------|-----------|
|         | Price  |           | Lon.      |         | neg.      |          | chât.     |
| 2023    | £324   | £270      | 20.0%     | £276    | 17.4%     | £230     | 40.9%     |
| 2022    | £320   | £390      | -17.9%    | £332    | -3.7%     | £280     | 14.2%     |
| 2021    | £276   | £330      | -16.4%    | £283    | -2.4%     | £236     | 17.2%     |
| 2020    | £263   | -         | -         | -       | -         | -        | -         |
| 2019    | £276   | £318      | -13.2%    | £270    | 2.1%      | £225     | 22.5%     |
| 2018    | £286   | £346      | -17.3%    | £304    | -6.0%     | £254     | 12.8%     |
| 2017    | £250   | £308      | -18.8%    | £266    | -5.9%     | -        | -         |
| 2016    | £320   | £360      | -11.1%    | £312    | 2.6%      | £260     | 23.1%     |
| 2015    | £321   | £270      | 18.9%     | £237    | 35.3%     | £198     | 62.3%     |
| 2014    | £360   | £210      | 71.4%     | £184    | 96.1%     | £153     | 134.9%    |
| 2013    | £221   | -         | -         | £194    | 13.7%     | £165     | 33.8%     |
| 2012    | £674   | £240      | 180.8%    | £214    | 214.6%    | -        | -         |
| 2011    | £500   | £240      | 108.3%    | £213    | 135.3%    | £181     | 176.8%    |
| 2010    | £452   | £310      | 45.8%     | £275    | 64.2%     | £275     | 64.2%     |
| 2009    | £600   | £295      | 103.4%    | £263    | 128.1%    | -        | -         |
| 2008    | £551   | £255      | 116.1%    | £209    | 163.5%    | £178     | 210.0%    |