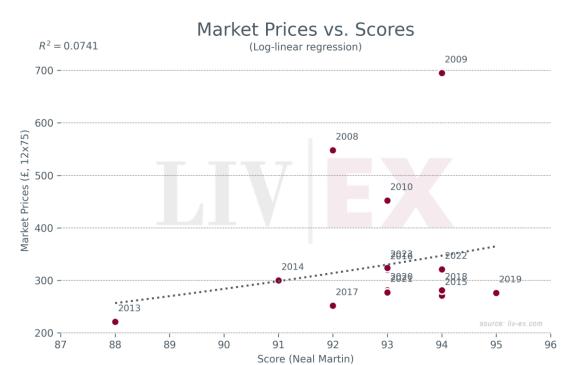

## Prices (£/12x75)

| Vintage | Market | Ex-London | MP to ex- | Ex-neg. | MP to ex- | Ex-chât. | MP to ex- |
|---------|--------|-----------|-----------|---------|-----------|----------|-----------|
|         | Price  |           | Lon.      |         | neg.      |          | chât.     |
| 2023    | £324   | £270      | 20.0%     | £276    | 17.4%     | £230     | 40.9%     |
| 2022    | £320   | £390      | -17.9%    | £332    | -3.7%     | £280     | 14.2%     |
| 2021    | £276   | £330      | -16.4%    | £283    | -2.4%     | £236     | 17.2%     |
| 2020    | £263   | -         | -         | -       | -         | -        | -         |
| 2019    | £276   | £318      | -13.2%    | £270    | 2.1%      | £225     | 22.5%     |
| 2018    | £286   | £346      | -17.3%    | £304    | -6.0%     | £254     | 12.8%     |
| 2017    | £250   | £308      | -18.8%    | £266    | -5.9%     | -        | -         |
| 2016    | £320   | £360      | -11.1%    | £312    | 2.6%      | £260     | 23.1%     |
| 2015    | £321   | £270      | 18.9%     | £237    | 35.3%     | £198     | 62.3%     |
| 2014    | £360   | £210      | 71.4%     | £184    | 96.1%     | £153     | 134.9%    |
| 2013    | £221   | -         | -         | £194    | 13.7%     | £165     | 33.8%     |
| 2012    | £674   | £240      | 180.8%    | £214    | 214.6%    | -        | -         |
| 2011    | £500   | £240      | 108.3%    | £213    | 135.3%    | £181     | 176.8%    |
| 2010    | £452   | £310      | 45.8%     | £275    | 64.2%     | £275     | 64.2%     |
| 2009    | £600   | £295      | 103.4%    | £263    | 128.1%    | -        | -         |
| 2008    | £551   | £255      | 116.1%    | £209    | 163.5%    | £178     | 210.0%    |