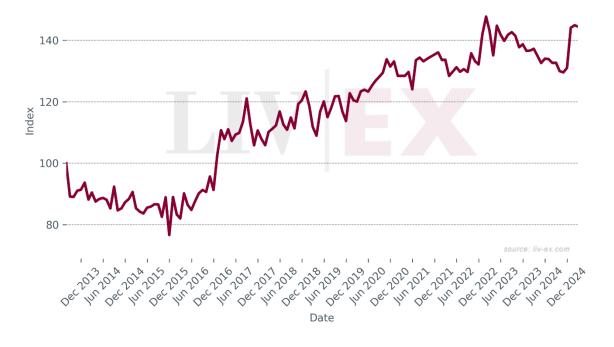

## Château Grand Mayne

• Since January 2024 Grand Mayne has accounted for 0.004% of all trade value.

Market Price Index