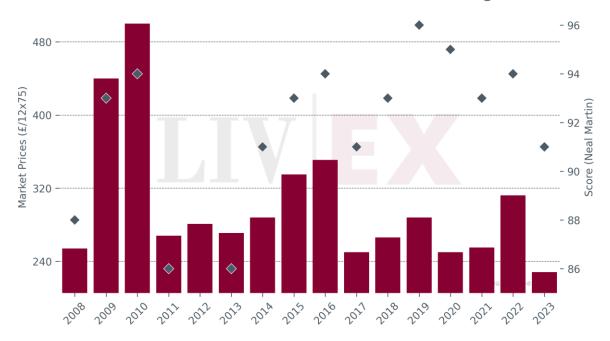

#### Market Prices and Scores of Recent Vintages

Market Price Index

## Prices (£/12x75)

| Vintage | Market | Ex-London | MP to ex- | Ex-neg. | MP to ex- | Ex-chât. | MP to ex- |
|---------|--------|-----------|-----------|---------|-----------|----------|-----------|
|         | Price  |           | Lon.      |         | neg.      |          | chât.     |
| 2023    | £228   | £275      | -17.1%    | £233    | -2.1%     | £194     | 17.4%     |
| 2022    | £312   | £378      | -17.5%    | £324    | -3.7%     | £270     | 15.6%     |
| 2021    | £255   | £315      | -19.0%    | £270    | -5.7%     | £210     | 21.5%     |
| 2020    | £250   | £317      | -21.1%    | £273    | -8.3%     | £227     | 10.0%     |
| 2019    | £288   | £301      | -4.3%     | £257    | 11.9%     | £215     | 34.2%     |
| 2018    | £266   | £350      | -24.0%    | £304    | -12.6%    | £254     | 4.9%      |
| 2017    | £250   | £315      | -20.6%    | £272    | -8.0%     | £227     | 10.3%     |
| 2016    | £351   | £360      | -2.5%     | £312    | 12.6%     | £260     | 35.1%     |
| 2015    | £335   | £285      | 17.5%     | £254    | 31.8%     | £212     | 58.1%     |
| 2014    | £288   | £205      | 40.5%     | £182    | 58.4%     | £152     | 90.1%     |
| 2013    | £271   | £225      | 20.4%     | £192    | 40.9%     | £160     | 69.0%     |
| 2012    | £281   | £240      | 17.1%     | £202    | 39.1%     | £168     | 66.9%     |
| 2011    | £268   | £240      | 11.7%     | £214    | 25.0%     | £203     | 32.1%     |
| 2010    | £500   | £315      | 58.7%     | £292    | 71.1%     | -        | -         |
| 2009    | £440   | £275      | 60.0%     | £243    | 81.2%     | £202     | 117.4%    |
| 2008    | £254   | £195      | 30.3%     | £166    | 52.8%     | £141     | 79.9%     |