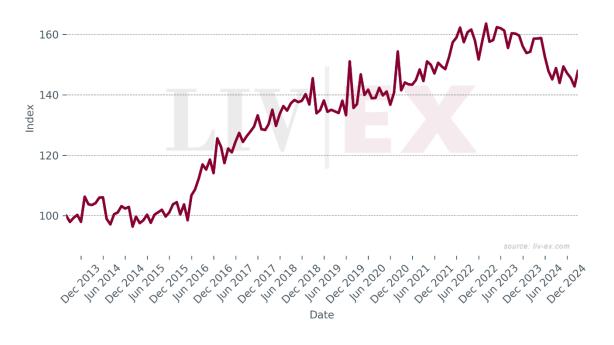

### Château Gloria

• Since January 2024 Gloria has accounted for 0.02% of all trade value.

#### Market Prices and Scores of Recent Vintages



Market Price Index





#### Breakdown of buyer geography

|                         | United States | United<br>Kingdom | Europe | Asia  |
|-------------------------|---------------|-------------------|--------|-------|
| Past month<br>share (%) | 6.5%          | 47.5%             | 0.0%   | 46.0% |
| Past year share<br>(%)  | 36.1%         | 37.1%             | 0.0%   | 26.8% |

## Prices (£/12x75)

| Vintage | Market | Ex-London | MP to ex- | Ex-neg. | MP to ex- | Ex-chât. | MP to ex- |
|---------|--------|-----------|-----------|---------|-----------|----------|-----------|
|         | Price  |           | Lon.      |         | neg.      |          | chât.     |
| 2023    | £228   | £275      | -17.1%    | £233    | -2.1%     | £194     | 17.4%     |
| 2022    | £312   | £378      | -17.5%    | £324    |