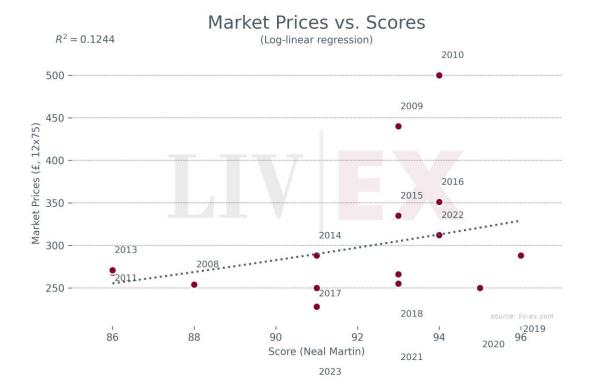

#### Market Prices and Scores of Recent Vintages

Market Price Index

## Prices (£/12x75)

| Vintage | Market | Ex-London | MP to ex- | Ex-neg. | MP to ex- | Ex-chât. | MP to ex- |
|---------|--------|-----------|-----------|---------|-----------|----------|-----------|
|         | Price  |           | Lon.      |         | neg.      |          | chât.     |
| 2023    | £228   | £275      | -17.1%    | £233    | -2.1%     | £194     | 17.4%     |
| 2022    | £312   | £378      | -17.5%    | £324    | -3.7%     | £270     | 15.6%     |
| 2021    | £255   | £315      | -19.0%    | £270    | -5.7%     | £210     | 21.5%     |
| 2020    | £250   | £317      | -21.1%    | £273    | -8.3%     | £227     | 10.0%     |
| 2019    | £288   | £301      | -4.3%     | £257    | 11.9%     | £215     | 34.2%     |
| 2018    | £266   | £350      | -24.0%    | £304    | -12.6%    | £254     | 4.9%      |
| 2017    | £250   | £315      | -20.6%    | £272    | -8.0%     | £227     | 10.3%     |
| 2016    | £351   | £360      | -2.5%     | £312    | 12.6%     | £260     | 35.1%     |
| 2015    | £335   | £285      | 17.5%     | £254    | 31.8%     | £212     | 58.1%     |
| 2014    | £288   | £205      | 40.5%     | £182    | 58.4%     | £152     | 90.1%     |
| 2013    | £271   | £225      | 20.4%     | £192    | 40.9%     | £160     | 69.0%     |
| 2012    | £281   | £240      | 17.1%     | £202    | 39.1%     | £168     | 66.9%     |
| 2011    | £268   | £240      | 11.7%     | £214    | 25.0%     | £203     | 32.1%     |
| 2010    | £500   | £315      | 58.7%     | £292    | 71.1%     | -        | -         |
| 2009    | £440   | £275      | 60.0%     | £243    | 81.2%     | £202     | 117.4%    |
| 2008    | £254   | £195      | 30.3%     | £166    | 52.8%     | £141     | 79.9%     |