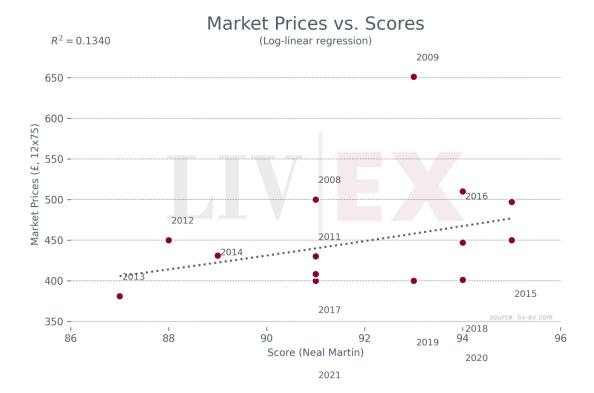

## Château Giscours

- Since January 2024, Giscours has accounted for 0.11% of all trade value.
- 2019 is its top-traded vintage by value, accounting for 48.7% of all Giscours trade value.

  Market Prices and Scores of Recent Vintages







## Breakdown of buyer geography

|                         | United States | United<br>Kingdom | Europe | Asia |
|-------------------------|---------------|-------------------|--------|------|
| Past month<br>share (%) | 28.5%         | 21.4%             | 50.1%  | 0.0% |
| Past year share<br>(%)  | 15.6%         | 23.7%             | 54.6%  | 6.2% |

## Prices (£/12x75)

| Vintage     | Market | Ex-London | MP to ex- | Ex-neg. | MP to ex- | Ex-chât. | MP to ex- |
|-------------|--------|-----------|-----------|---------|-----------|----------|-----------|
|             | Price  |           | Lon.      |         | neg.      |          | chât.     |
| 2023        | £408   | £492      | -17.1%    | £417    | -2.1%     | £347     | 17.4%     |
| 2022        | £480   | £600      | -20.0%