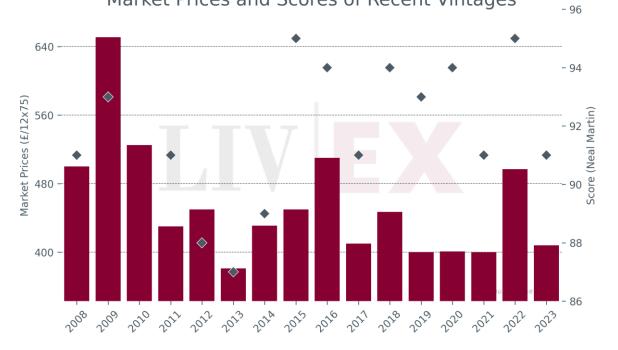

## Château Giscours

- Since January 2024, Giscours has accounted for 0.11% of all trade value.
- 2019 is its top-traded vintage by value, accounting for 48.7% of all Giscours trade value.

  Market Prices and Scores of Recent Vintages