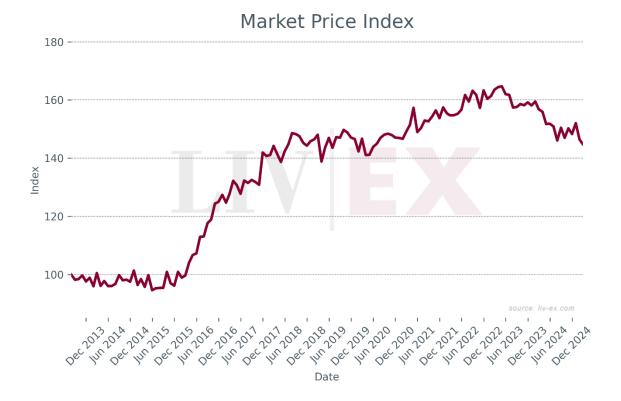

## Château Giscours

- Since January 2024, Giscours has accounted for 0.11% of all trade value.
- 2019 is its top-traded vintage by value, accounting for 48.7% of all Giscours trade value.

  Market Prices and Scores of Recent Vintages







## Breakdown of buyer geography

|                         | United States | United<br>Kingdom | Europe | Asia |
|-------------------------|---------------|-------------------|--------|------|
| Past month<br>share (%) | 28.5%         | 21.4%             | 50.1%  | 0.0% |
| Past year share<br>(%)  | 15.6%         | 23.7%             | 54.6%  | 6.2% |

## Prices (£/12x75)

| Vintage     | Market | Ex-London | MP to ex- | Ex-neg. | MP to ex- | Ex-chât. | MP to ex- |
|-------------|--------|-----------|-----------|---------|-----------|----------|-----------|
|             | Price  |           | Lon.      |         | neg.      |          | chât.     |
| 2023        | £408   | £492      | -17.1%    | £417    | -2.1%     | £347     | 17.4%     |
| 2022        | £480   | £600      | -20.0%