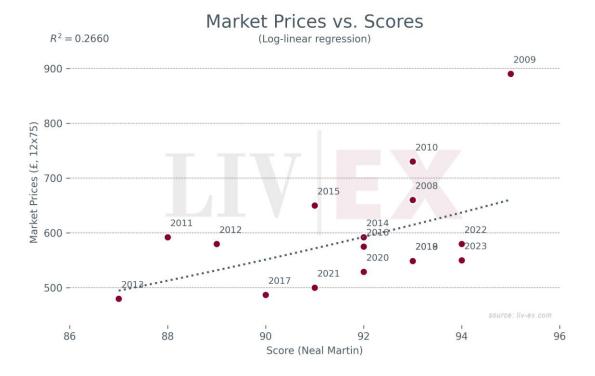

## Château Duhart-Milon

• Since January 2024 Duhart-Milon has accounted for 0.10% of all trade value. Market Prices and Scores of Recent Vintages

Market Price Index