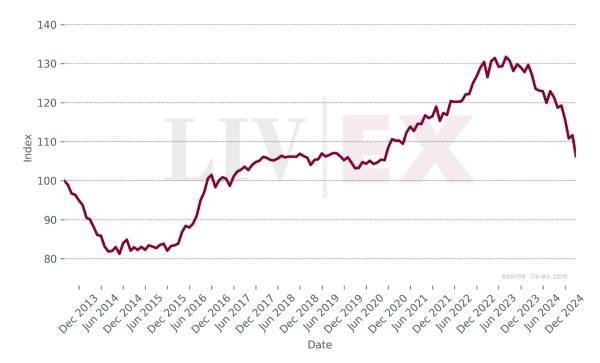

## Château Duhart-Milon

• Since January 2024 Duhart-Milon has accounted for 0.10% of all trade value. Market Prices and Scores of Recent Vintages

Market Price Index