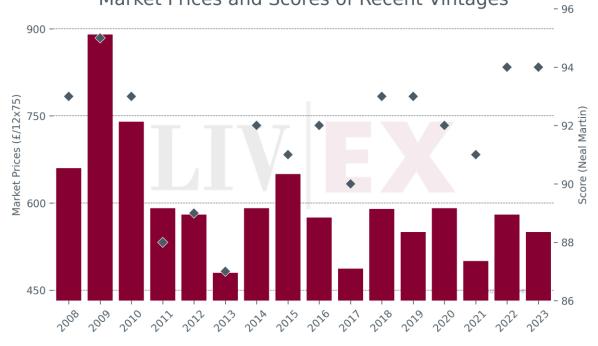

## Château Duhart-Milon

• Since January 2024 Duhart-Milon has accounted for 0.10% of all trade value. Market Prices and Scores of Recent Vintages

Market Price Index