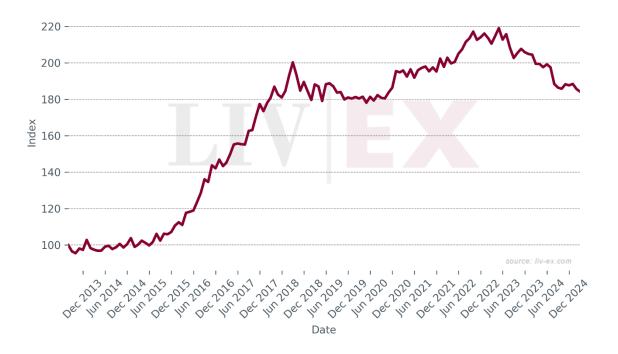

## Château Clerc Milon

• Since January 2024, Clerc Milon has accounted for 0.07% of all trade value.

Market Price Index