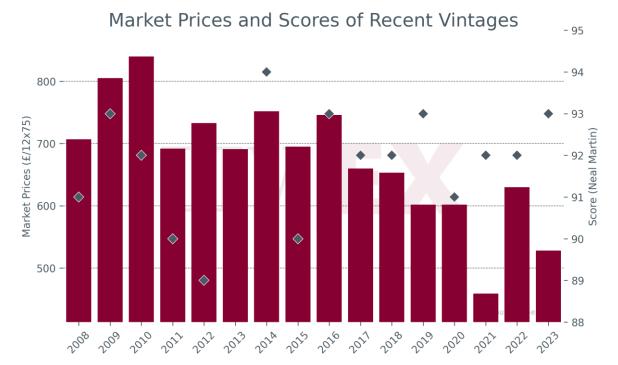

## Prices (£/12x75)

| Vintage | Market<br>Price | Ex-London | MP to ex-<br>Lon. | Ex-neg. | MP to ex-<br>neg. | Ex-chât. | MP to ex-<br>chât. |
|---------|-----------------|-----------|-------------------|---------|-------------------|----------|--------------------|
| 2023    | £528            | £660      | -20.0%            | £540    | -2.1%             | £450     | 17.4%              |
| 2022    | £630            | £792      | -20.5%            | £673    | -6.3%             | £560     | 12.4%              |
| 2021    | £459            | £684      | -32.9%            | £578    | -20.5%            | £481     | -4.6%              |
| 2020    | £599            | £670      | -10.6%            | £583    | 2.8%              | £486     | 23.3%              |
| 2019    | £602            | £624      | -3.5%             | £515    | 16.9%             | £429     | 40.3%              |
| 2018    | £653            | £732      | -10.8%            | £634    | 3.0%              | £528     | 23.6%              |
| 2017    | £660            | £624      | 5.8%              | £531    | 24.3%             | £443     | 49.1%              |
| 2016    | £746            | £600      | 24.3%             | £524    | 42.4%             | £437     | 70.9%              |
| 2015    | £695            | £480      | 44.8%             | £405    | 71.6%             | £339     | 105.0%             |
| 2014    | £752            | £324      | 132.1%            | £291    | 158.5%            | £242     | 210.2%             |
| 2013    | £691            | £330      | 109.4%            | £292    | 137.0%            | £243     | 184.4%             |
| 2012    | £727            | £340      | 113.8%            | £316    | 129.9%            | £265     | 174.1%             |
| 2011    | £692            | £378      | 83.1%             | £348    | 99.0%             | £290     | 138.8%             |
| 2010    | £840            | £530      | 58.5%             | £508    | 65.3%             | £423     | 98.4%              |
| 2009    | £805            | £400      | 101.2%            | £364    | 121.0%            | £304     | 165.2%             |
| 2008    | £702            | £240      | 192.5%            | £226    | 210.8%            | £188     | 273.0%             |