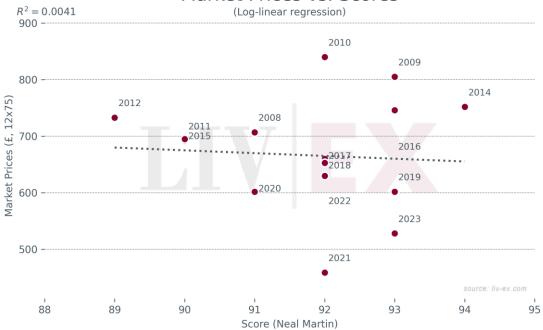

## Prices (£/12x75)

| Vintage | Market<br>Price | Ex-London | MP to ex-<br>Lon. | Ex-neg. | MP to ex-<br>neg. | Ex-chât. | MP to ex-<br>chât. |
|---------|-----------------|-----------|-------------------|---------|-------------------|----------|--------------------|
| 2023    | £528            | £660      | -20.0%            | £540    | -2.1%             | £450     | 17.4%              |
| 2022    | £630            | £792      | -20.5%            | £673    | -6.3%             | £560     | 12.4%              |
| 2021    | £459            | £684      | -32.9%            | £578    | -20.5%            | £481     | -4.6%              |
| 2020    | £599            | £670      | -10.6%            | £583    | 2.8%              | £486     | 23.3%              |
| 2019    | £602            | £624      | -3.5%             | £515    | 16.9%             | £429     | 40.3%              |
| 2018    | £653            | £732      | -10.8%            | £634    | 3.0%              | £528     | 23.6%              |
| 2017    | £660            | £624      | 5.8%              | £531    | 24.3%             | £443     | 49.1%              |
| 2016    | £746            | £600      | 24.3%             | £524    | 42.4%             | £437     | 70.9%              |
| 2015    | £695            | £480      | 44.8%             | £405    | 71.6%             | £339     | 105.0%             |
| 2014    | £752            | £324      | 132.1%            | £291    | 158.5%            | £242     | 210.2%             |
| 2013    | £691            | £330      | 109.4%            | £292    | 137.0%            | £243     | 184.4%             |
| 2012    | £727            | £340      | 113.8%            | £316    | 129.9%            | £265     | 174.1%             |
| 2011    | £692            | £378      | 83.1%             | £348    | 99.0%             | £290     | 138.8%             |
| 2010    | £840            | £530      | 58.5%             | £508    | 65.3%             | £423     | 98.4%              |
| 2009    | £805            | £400      | 101.2%            | £364    | 121.0%            | £304     | 165.2%             |
| 2008    | £702            | £240      | 192.5%            | £226    | 210.8%            | £188     | 273.0%             |