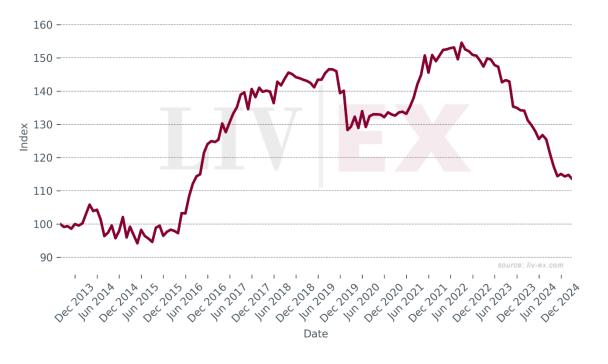

### Château Canon

- Since January 2024, Canon has accounted for 0.27% of all trade value
- 2020 is its top-traded vintage by value, accounting for 20.2% of all Canon trade value.



#### Market Price Index





### Breakdown of buyer geography

|                         | United States | United<br>Kingdom | Europe | Asia  |
|-------------------------|---------------|-------------------|--------|-------|
| Past month<br>share (%) | 17.2%         | 13.8%             | 60.1%  | 8.9%  |
| Past year share<br>(%)  | 41.6%         | 15.6%             | 28.0%  | 14.7% |

## Prices (£/12x75)

| Vintage     | Market | Ex-London | MP to ex- | Ex-neg. | MP to ex- | Ex-chât. | MP to ex- |
|-------------|--------|-----------|-----------|---------|-----------|----------|-----------|
|             | Price  |           | Lon.      |         | neg.      |          | chât.     |
| 2023        | £900   | £1,074    | -16.2%    | £920    | -2.1%     | £766     | 17.4%     |
| 2022        | £1,200 | £1,440    | -16