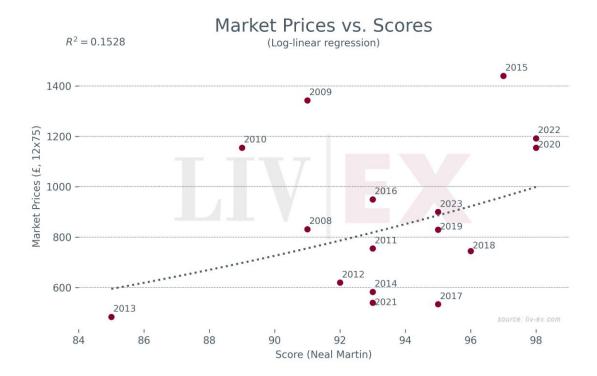

## Prices (£/12x75)

| Vintage     | Market | Ex-London | MP to ex- | Ex-neg. | MP to ex- | Ex-chât. | MP to ex- |
|-------------|--------|-----------|-----------|---------|-----------|----------|-----------|
|             | Price  |           | Lon.      |         | neg.      |          | chât.     |
| 2023        | £900   | £1,074    | -16.2%    | £920    | -2.1%     | £766     | 17.4%     |
| 2022        | £1,200 | £1,440    | -16.7%    | £1,246  | -3.7%     | £1,038   | 15.6%     |
| 2021        | £540   | £1,080    | -50.0%    | £922    | -41.4%    | £768     | -29.7%    |
| 2020        | £1,155 | £1,152    | 0.3%      | £992    | 16.4%     | £827     | 39.7%     |
| 2019        | £830   | £876      | -5.3%     | £747    | 11.2%     | £622     | 33.4%     |
| 2018        | £745   | £1,044    | -28.6%    | 888£    | -16.1%    | £740     | 0.7%      |
| 2017        | £534   | £810      | -34.1%    | £695    | -23.2%    | £580     | -7.9%     |
| <u>2016</u> | £950   | £875      | 8.6%      | £748    | 26.9%     | £624     | 52.3%     |
| <u>2015</u> | £1,440 | £750      | 92.0%     | £565    | 154.9%    | £471     | 205.9%    |
| 2014        | £551   | £375      | 46.9%     | £333    | 65.3%     | £277     | 98.9%     |
| 2013        | £484   | £370      | 30.8%     | £321    | 50.9%     | £262     | 84.5%     |
| 2012        | £620   | £410      | 51.2%     | £337    | 84.2%     | £306     | 102.6%    |
| <u>2011</u> | £754   | £430      | 75.3%     | £604    | 24.9%     | £502     | 50.1%     |
| 2010        | £1,155 | £995      | 16.1%     | £953    | 21.2%     | £921     | 25.4%     |
| 2009        | £1,343 | £990      | 35.7%     | £911    | 47.5%     | £759     | 77.0%     |
| 2008        | £832   | £435      | 91.3%     | £376    | 121.0%    | £314     | 165.2%    |