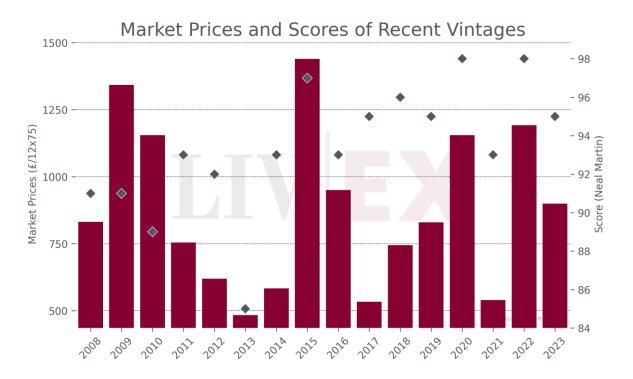

### Château Canon

- Since January 2024, Canon has accounted for 0.27% of all trade value
- 2020 is its top-traded vintage by value, accounting for 20.2% of all Canon trade value.

## Prices (£/12x75)

| Vintage     | Market | Ex-London | MP to ex- | Ex-neg. | MP to ex- | Ex-chât. | MP to ex- |
|-------------|--------|-----------|-----------|---------|-----------|----------|-----------|
|             | Price  |           | Lon.      |         | neg.      |          | chât.     |
| 2023        | £900   | £1,074    | -16.2%    | £920    | -2.1%     | £766     | 17.4%     |
| 2022        | £1,200 | £1,440    | -16.7%    | £1,246  | -3.7%     | £1,038   | 15.6%     |
| 2021        | £540   | £1,080    | -50.0%    | £922    | -41.4%    | £768     | -29.7%    |
| 2020        | £1,155 | £1,152    | 0.3%      | £992    | 16.4%     | £827     | 39.7%     |
| 2019        | £830   | £876      | -5.3%     | £747    | 11.2%     | £622     | 33.4%     |
| 2018        | £745   | £1,044    | -28.6%    | 888£    | -16.1%    | £740     | 0.7%      |
| 2017        | £534   | £810      | -34.1%    | £695    | -23.2%    | £580     | -7.9%     |
| <u>2016</u> | £950   | £875      | 8.6%      | £748    | 26.9%     | £624     | 52.3%     |
| <u>2015</u> | £1,440 | £750      | 92.0%     | £565    | 154.9%    | £471     | 205.9%    |
| 2014        | £551   | £375      | 46.9%     | £333    | 65.3%     | £277     | 98.9%     |
| 2013        | £484   | £370      | 30.8%     | £321    | 50.9%     | £262     | 84.5%     |
| 2012        | £620   | £410      | 51.2%     | £337    | 84.2%     | £306     | 102.6%    |
| <u>2011</u> | £754   | £430      | 75.3%     | £604    | 24.9%     | £502     | 50.1%     |
| 2010        | £1,155 | £995      | 16.1%     | £953    | 21.2%     | £921     | 25.4%     |
| 2009        | £1,343 | £990      | 35.7%     | £911    | 47.5%     | £759     | 77.0%     |
| 2008        | £832   | £435      | 91.3%     | £376    | 121.0%    | £314     | 165.2%    |