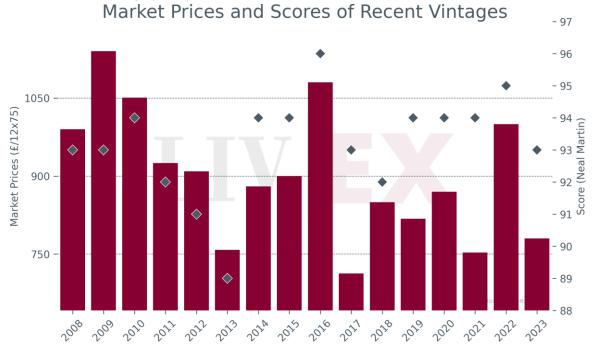

# Château Calon Segur

- Since January 2024, Calon Segur has accounted for 0.20% of all trade value.
- <u>2021</u> is its top-traded vintage by value, having traded 1.5x as much as the second-top traded vintage (2019).

## Prices (£/12x75)

| Vintage | Market | Ex-London | MP to ex- | Ex-neg. | MP to ex- | Ex-chât. | MP to ex- |
|---------|--------|-----------|-----------|---------|-----------|----------|-----------|
|         | Price  |           | Lon.      |         | neg.      |          | chât.     |
| 2023    | £780   | £936      | -16.7%    | £797    | -2.1%     | £664     | 17.4%     |
| 2022    | £1,000 | £1,220    | -18.0%    | £1,059  | -5.5%     | £882     | 13.3%     |
| 2021    | £753   | £984      | -23.5%    | £836    | -9.9%     | £696     | 8.1%      |
| 2020    | £870   | £940      | -7.4%     | £806    | 8.0%      | £672     | 29.5%     |
| 2019    | £820   | £777      | 5.5%      | £665    | 23.3%     | £558     | 47.0%     |
| 2018    | £850   | £864      | -1.6%     | £761    | 11.7%     | £634     | 34.1%     |
| 2017    | £713   | £738      | -3.4%     | £632    | 12.8%     | £527     | 35.3%     |
| 2016    | £1,080 | £760      | 42.1%     | £649    | 66.5%     | £541     | 99.8%     |
| 2015    | £900   | £570      | 57.9%     | £499    | 80.3%     | £414     | 117.2%    |
| 2014    | £880   | £420      | 109.5%    | £364    | 142.0%    | £303     | 190.4%    |
| 2013    | £752   | £420      | 79.0%     | £361    | 108.0%    | £301     | 149.6%    |
| 2012    | £860   | £440      | 95.5%     | £380    | 126.6%    | £326     | 163.4%    |
| 2011    | £925   | £420      | 120.2%    | £383    | 141.8%    | £319     | 190.1%    |
| 2010    | £1,051 | £725      | 45.0%     | £610    | 72.4%     | £508     | 106.8%    |
| 2009    | £1,140 | £575      | 98.3%     | £518    | 120.1%    | £425     | 168.3%    |
| 2008    | £990   | £290      | 241.4%    | £256    | 286.4%    | £214     | 361.8%    |