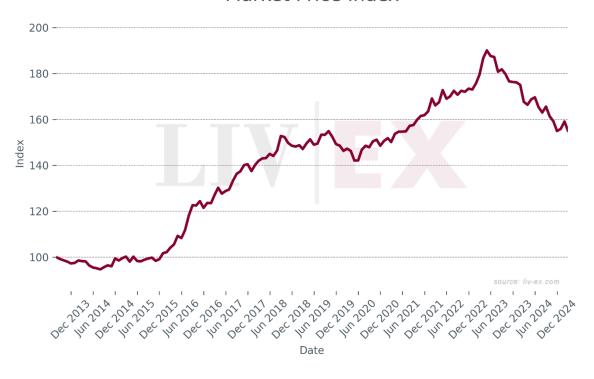

# Château Calon Segur

- Since January 2024, Calon Segur has accounted for 0.20% of all trade value.
- <u>2021</u> is its top-traded vintage by value, having traded 1.5x as much as the second-top traded vintage (2019).



#### Market Price Index





### Breakdown of buyer geography

|                         | United States | United<br>Kingdom | Europe | Asia  |
|-------------------------|---------------|-------------------|--------|-------|
| Past month<br>share (%) | 0.0%          | 15.9%             | 62.7%  | 21.4% |
| Past year share<br>(%)  | 19.1%         | 8.3%              | 55.5%  | 17.1% |

## Prices (£/12x75)

| Vintage | Market | Ex-London | MP to ex- | Ex-neg. | MP to ex- | Ex-chât. | MP to ex- |
|---------|--------|-----------|-----------|---------|-----------|----------|-----------|
|         | Price  |           | Lon.      |         | neg.      |          | chât.     |
| 2023    | £780   | £936      | -16.7%    | £797    | -2.1%     | £664     | 17.4%     |
| 2022    | £1,000 | £1,220    | -18.0%    | £1,059  | -