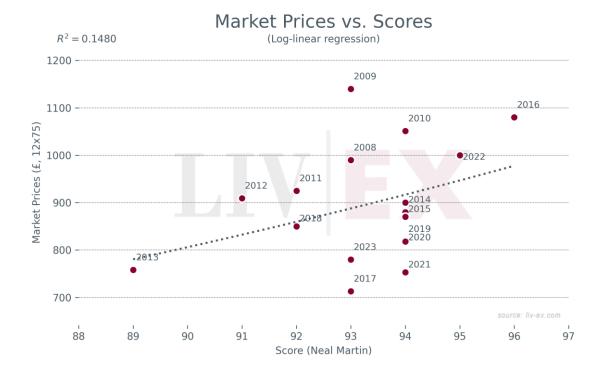

## Prices (£/12x75)

| Vintage | Market | Ex-London | MP to ex- | Ex-neg. | MP to ex- | Ex-chât. | MP to ex- |
|---------|--------|-----------|-----------|---------|-----------|----------|-----------|
|         | Price  |           | Lon.      |         | neg.      |          | chât.     |
| 2023    | £780   | £936      | -16.7%    | £797    | -2.1%     | £664     | 17.4%     |
| 2022    | £1,000 | £1,220    | -18.0%    | £1,059  | -5.5%     | £882     | 13.3%     |
| 2021    | £753   | £984      | -23.5%    | £836    | -9.9%     | £696     | 8.1%      |
| 2020    | £870   | £940      | -7.4%     | £806    | 8.0%      | £672     | 29.5%     |
| 2019    | £820   | £777      | 5.5%      | £665    | 23.3%     | £558     | 47.0%     |
| 2018    | £850   | £864      | -1.6%     | £761    | 11.7%     | £634     | 34.1%     |
| 2017    | £713   | £738      | -3.4%     | £632    | 12.8%     | £527     | 35.3%     |
| 2016    | £1,080 | £760      | 42.1%     | £649    | 66.5%     | £541     | 99.8%     |
| 2015    | £900   | £570      | 57.9%     | £499    | 80.3%     | £414     | 117.2%    |
| 2014    | £880   | £420      | 109.5%    | £364    | 142.0%    | £303     | 190.4%    |
| 2013    | £752   | £420      | 79.0%     | £361    | 108.0%    | £301     | 149.6%    |
| 2012    | £860   | £440      | 95.5%     | £380    | 126.6%    | £326     | 163.4%    |
| 2011    | £925   | £420      | 120.2%    | £383    | 141.8%    | £319     | 190.1%    |
| 2010    | £1,051 | £725      | 45.0%     | £610    | 72.4%     | £508     | 106.8%    |
| 2009    | £1,140 | £575      | 98.3%     | £518    | 120.1%    | £425     | 168.3%    |
| 2008    | £990   | £290      | 241.4%    | £256    | 286.4%    | £214     | 361.8%    |