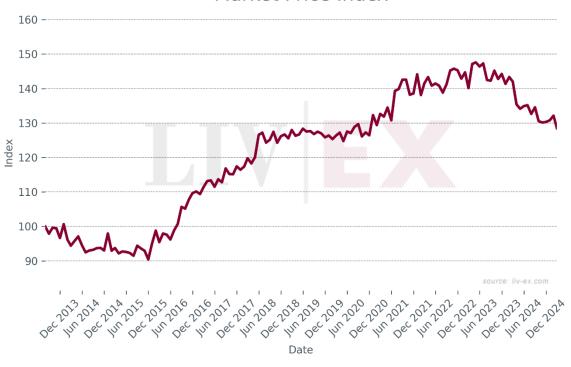

## Château Branaire-Ducru

Since January 2024, Branaire-Ducru has accounted for 0.05% of all trade value.
Market Prices and Scores of Recent Vintages



### Market Price Index





## Breakdown of buyer geography

|                         | United States | United<br>Kingdom | Europe | Asia  |
|-------------------------|---------------|-------------------|--------|-------|
| Past month<br>share (%) | 47.3%         | 52.7%             | 0.0%   | 0.0%  |
| Past year share<br>(%)  | 23.8%         | 36.7%             | 21.9%  | 17.6% |

# Prices (£/12x75)

| Vintage | Market | Ex-London | MP to ex- | Ex-neg. | MP to ex- | Ex-chât. | MP to ex- |
|---------|--------|-----------|-----------|---------|-----------|----------|-----------|
|         | Price  |           | Lon.      |         | neg.      |          | chât.     |
| 2023    | £324   | £386      | -16.1%    | £331    | -2.1%     | £276     | 17.4%     |
| 2022    | £397   | £474      | -16.2%    | £411    | -3.