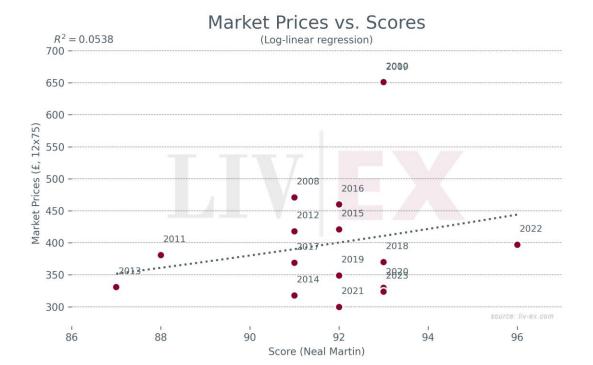

## Château Branaire-Ducru

Since January 2024, Branaire-Ducru has accounted for 0.05% of all trade value.
Market Prices and Scores of Recent Vintages

# Prices (£/12x75)

| Vintage | Market | Ex-London | MP to ex- | Ex-neg. | MP to ex- | Ex-chât. | MP to ex- |
|---------|--------|-----------|-----------|---------|-----------|----------|-----------|
|         | Price  |           | Lon.      |         | neg.      |          | chât.     |
| 2023    | £324   | £386      | -16.1%    | £331    | -2.1%     | £276     | 17.4%     |
| 2022    | £397   | £474      | -16.2%    | £411    | -3.4%     | £343     | 15.9%     |
| 2021    | £300   | £371      | -19.1%    | £320    | -6.1%     | £266     | 12.7%     |
| 2020    | £276   | £372      | -25.8%    | £322    | -14.4%    | £269     | 2.7%      |
| 2019    | £349   | £348      | 0.3%      | £302    | 15.4%     | £252     | 38.5%     |
| 2018    | £370   | £462      | -19.9%    | £406    | -8.8%     | £338     | 9.4%      |
| 2017    | £369   | £411      | -10.2%    | £354    | 4.2%      | £295     | 25.1%     |
| 2016    | £460   | £465      | -1.1%     | £412    | 11.8%     | £343     | 34.1%     |
| 2015    | £422   | £395      | 6.8%      | £350    | 20.5%     | £292     | 44.6%     |
| 2014    | £318   | £290      | 9.7%      | £255    | 24.9%     | £212     | 49.9%     |
| 2013    | £331   | £275      | 20.4%     | £242    | 36.8%     | £202     | 64.2%     |
| 2012    | £418   | £320      | 30.6%     | £291    | 43.8%     | £242     | 72.5%     |
| 2011    | £381   | £318      | 19.8%     | £301    | 26.4%     | £301     | 26.4%     |
| 2010    | £651   | £540      | 20.6%     | £508    | 28.1%     | £487     | 33.7%     |
| 2009    | £650   | £495      | 31.3%     | £437    | 48.7%     | £364     | 78.5%     |
| 2008    | £471   | £275      | 71.3%     | £235    | 100.2%    | £197     | 139.6%    |