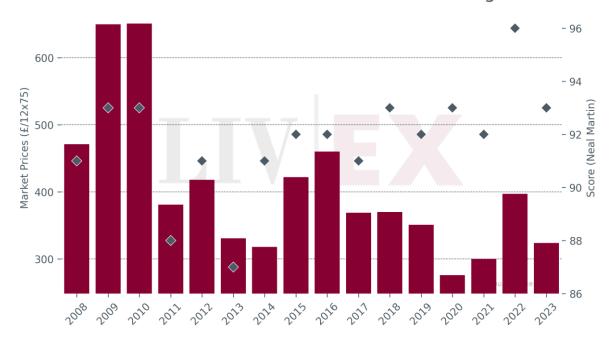

## Château Branaire-Ducru

Since January 2024, Branaire-Ducru has accounted for 0.05% of all trade value.
Market Prices and Scores of Recent Vintages

# Prices (£/12x75)

| Vintage | Market | Ex-London | MP to ex- | Ex-neg. | MP to ex- | Ex-chât. | MP to ex- |
|---------|--------|-----------|-----------|---------|-----------|----------|-----------|
|         | Price  |           | Lon.      |         | neg.      |          | chât.     |
| 2023    | £324   | £386      | -16.1%    | £331    | -2.1%     | £276     | 17.4%     |
| 2022    | £397   | £474      | -16.2%    | £411    | -3.4%     | £343     | 15.9%     |
| 2021    | £300   | £371      | -19.1%    | £320    | -6.1%     | £266     | 12.7%     |
| 2020    | £276   | £372      | -25.8%    | £322    | -14.4%    | £269     | 2.7%      |
| 2019    | £349   | £348      | 0.3%      | £302    | 15.4%     | £252     | 38.5%     |
| 2018    | £370   | £462      | -19.9%    | £406    | -8.8%     | £338     | 9.4%      |
| 2017    | £369   | £411      | -10.2%    | £354    | 4.2%      | £295     | 25.1%     |
| 2016    | £460   | £465      | -1.1%     | £412    | 11.8%     | £343     | 34.1%     |
| 2015    | £422   | £395      | 6.8%      | £350    | 20.5%     | £292     | 44.6%     |
| 2014    | £318   | £290      | 9.7%      | £255    | 24.9%     | £212     | 49.9%     |
| 2013    | £331   | £275      | 20.4%     | £242    | 36.8%     | £202     | 64.2%     |
| 2012    | £418   | £320      | 30.6%     | £291    | 43.8%     | £242     | 72.5%     |
| 2011    | £381   | £318      | 19.8%     | £301    | 26.4%     | £301     | 26.4%     |
| 2010    | £651   | £540      | 20.6%     | £508    | 28.1%     | £487     | 33.7%     |
| 2009    | £650   | £495      | 31.3%     | £437    | 48.7%     | £364     | 78.5%     |
| 2008    | £471   | £275      | 71.3%     | £235    | 100.2%    | £197     | 139.6%    |