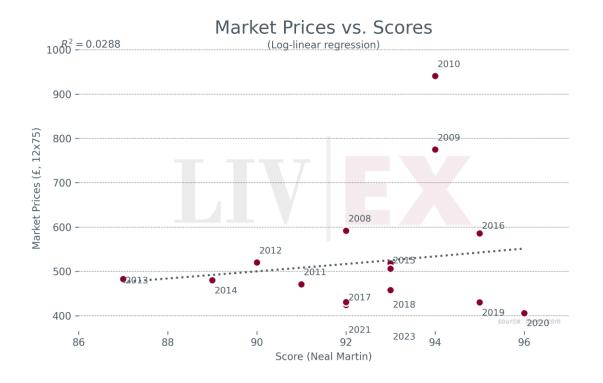

## Château Beau-Sejour Becot

• Since January 2024, Beau-Sejour Becot has accounted for 0.02% of all trade value.

Market Prices and Scores of Recent Vintages

Market Price Index

## Prices (£/12x75)

| Vintage     | Market | Ex-London | MP to ex- | Ex-neg. | MP to ex- | Ex-chât. | MP to ex- |
|-------------|--------|-----------|-----------|---------|-----------|----------|-----------|
|             | Price  |           | Lon.      |         | neg.      |          | chât.     |
| 2023        | £506   | £744      | -32.0%    | £441    | 14.6%     | £368     | 37.6%     |
| 2022        | £700   | £708      | -1.1%     | £592    | 18.3%     | £488     | 43.5%     |
| 2021        | £431   | £516      | -16.5%    | -       | -         | -        | -         |
| 2020        | £406   | £516      | -21.3%    | -       | -         | -        | -         |
| 2019        | £430   | £480      | -10.4%    | £405    | 6.1%      | £338     | 27.3%     |
| <u>2018</u> | £458   | £550      | -16.7%    | £469    | -2.4%     | £391     | 17.2%     |
| 2017        | £424   | £500      | -15.2%    | £430    | -1.4%     | £358     | 18.3%     |
| 2016        | £586   | £624      | -6.1%     | £524    | 11.9%     | -        | -         |
| 2015        | £518   | £440      | 17.7%     | £395    | 31.0%     | -        | -         |
| 2014        | £480   | £325      | 47.7%     | £291    | 65.0%     | £242     | 98.0%     |
| 2013        | £483   | £294      | 64.3%     | £275    | 75.6%     | £233     | 107.1%    |
| 2012        | £520   | £340      | 52.9%     | £306    | 69.9%     | -        | -         |
| 2011        | £471   | £380      | 23.9%     | £336    | 40.1%     | £280     | 68.1%     |
| <u>2010</u> | £941   | £550      | 71.1%     | -       | -         | -        | -         |
| 2009        | £775   | £520      | 49.0%     | £437    | 77.3%     | -        | -         |
| 2008        | £592   | £310      | 91.0%     | -       | -         | -        | -         |