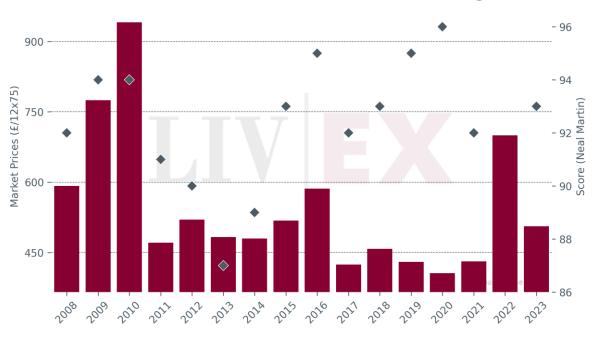

## Château Beau-Sejour Becot

• Since January 2024, Beau-Sejour Becot has accounted for 0.02% of all trade value.

Market Prices and Scores of Recent Vintages

Market Price Index

## Prices (£/12x75)

| Vintage     | Market | Ex-London | MP to ex- | Ex-neg. | MP to ex- | Ex-chât. | MP to ex- |
|-------------|--------|-----------|-----------|---------|-----------|----------|-----------|
|             | Price  |           | Lon.      |         | neg.      |          | chât.     |
| 2023        | £506   | £744      | -32.0%    | £441    | 14.6%     | £368     | 37.6%     |
| 2022        | £700   | £708      | -1.1%     | £592    | 18.3%     | £488     | 43.5%     |
| 2021        | £431   | £516      | -16.5%    | -       | -         | -        | -         |
| 2020        | £406   | £516      | -21.3%    | -       | -         | -        | -         |
| 2019        | £430   | £480      | -10.4%    | £405    | 6.1%      | £338     | 27.3%     |
| <u>2018</u> | £458   | £550      | -16.7%    | £469    | -2.4%     | £391     | 17.2%     |
| 2017        | £424   | £500      | -15.2%    | £430    | -1.4%     | £358     | 18.3%     |
| 2016        | £586   | £624      | -6.1%     | £524    | 11.9%     | -        | -         |
| 2015        | £518   | £440      | 17.7%     | £395    | 31.0%     | -        | -         |
| 2014        | £480   | £325      | 47.7%     | £291    | 65.0%     | £242     | 98.0%     |
| 2013        | £483   | £294      | 64.3%     | £275    | 75.6%     | £233     | 107.1%    |
| 2012        | £520   | £340      | 52.9%     | £306    | 69.9%     | -        | -         |
| 2011        | £471   | £380      | 23.9%     | £336    | 40.1%     | £280     | 68.1%     |
| <u>2010</u> | £941   | £550      | 71.1%     | -       | -         | -        | -         |
| 2009        | £775   | £520      | 49.0%     | £437    | 77.3%     | -        | -         |
| 2008        | £592   | £310      | 91.0%     | -       | -         | -        | -         |