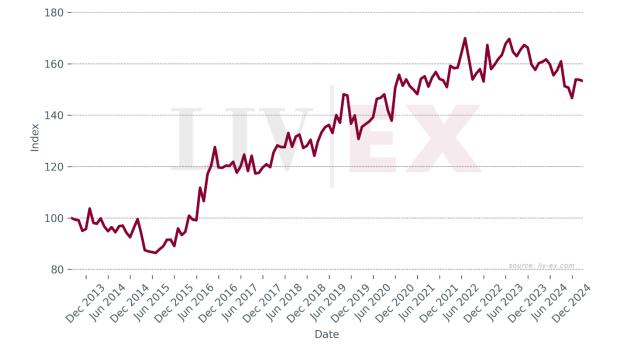

## Château Beau-Sejour Becot

• Since January 2024, Beau-Sejour Becot has accounted for 0.02% of all trade value.

Market Prices and Scores of Recent Vintages

Market Price Index